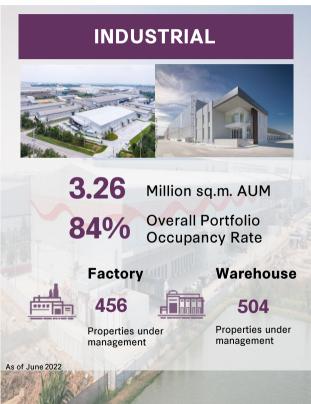

# Frasers Property (Thailand) Public Company Limited (FPT)

<sup>1</sup> Comprises property assets in which the Group has an interest, including assets held by its REITs, JVs and associates, Figures as at 30 Sep.2021

<sup>2</sup> Including both owned and managed properties, and units pending opening