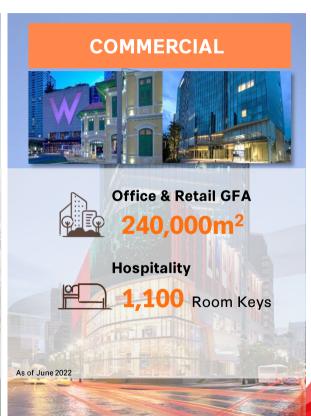

# Frasers Property (Thailand) Public Company Limited (FPT)

<sup>1</sup> Comprises property assets in which the Group has an interest, including assets held by its REITs, JVs and associates, Figures as at 30 Sep.2021

<sup>2</sup> Including both owned and managed properties, and units pending opening