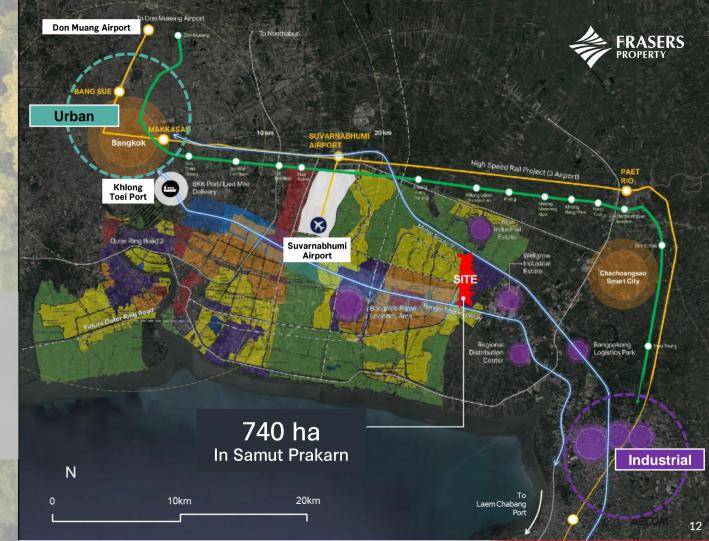

# Our location as a new Gateway connecting Urban and Industrial Zone

30 MINS DRIVE TO SUVARNABHUMI AIRPORT

40 MINS DRIVE TO BANGKOK PORT

50 MINS DRIVE TO BANGKOK CBD

70 MINS DRIVE TO LAEM CHABANG PORT