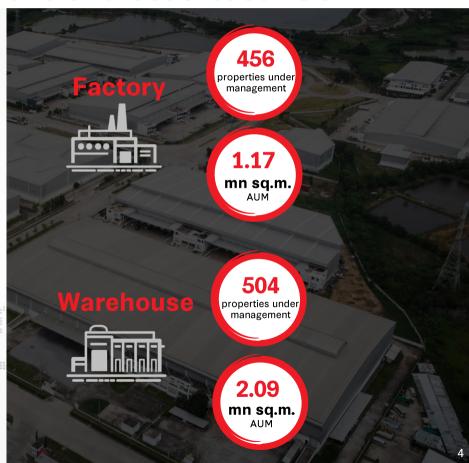

# Frasers Property Industrial Thailand (FPIT) is a leading Industrial &Logistic player in Thailand and Southeast Asia