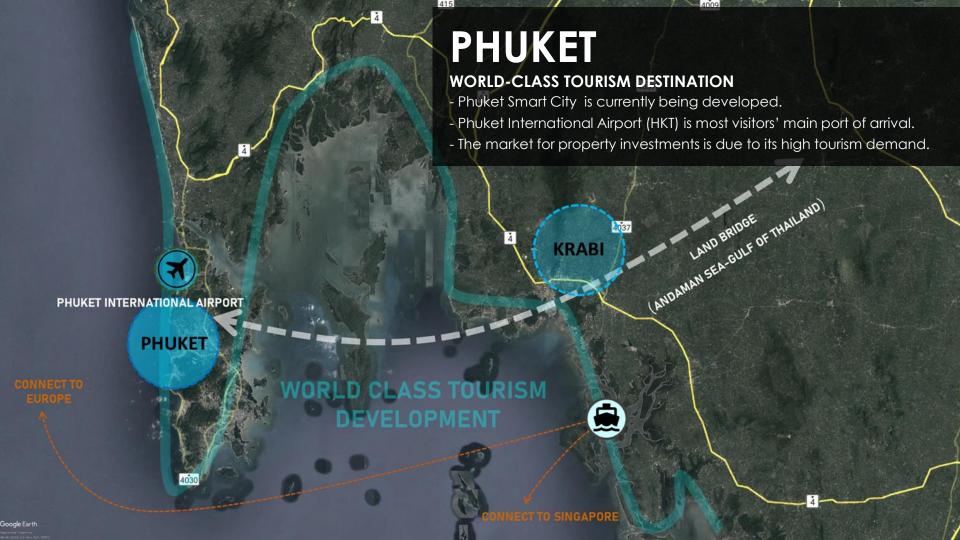

# **PHUKET**

**BOAT AVENUE** at THALANG

PROJECT HIGHLIGHT

#### LOCATION

Located nearby hotels, resorts, and community malls in the laguna zone

### SMART CITY IN PHUKET

Consists of Mixed-use projects in smart city

- 3-Star Hotel
- Community Mall
- Condominium

### VALUE FOR MONEY

Affordable price and high demand

PM 2.5 Detect

Wellness Retreat

Medical on demand

Health & Beauty Clinic

- Cloud Kitchen
- Co-Working Space