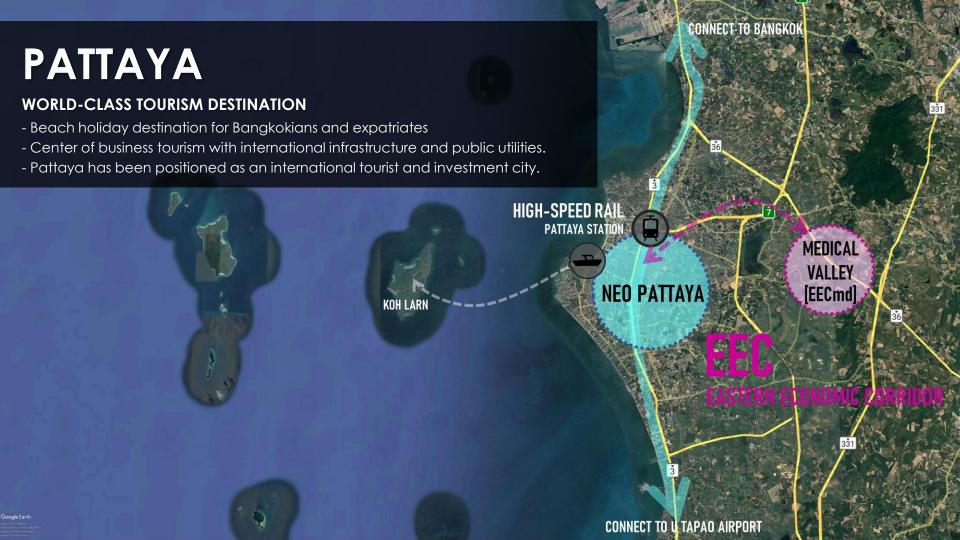

# **BANGNA**

#### **NEW CBD NEW OPPORTUNITIES**

- The Next Eastern CBD of Bangkok
- LRT Light Rail connecting Bangna Suvarnabhumi Airport

Infrastructure Development Projects
Toward Residential Requirements in EEC

**EECINFRASTRUCTURE** 

THE HIGH-SPEED RAIL
LINKED 3 AIRPORT PROJECT

EECTOTAL POPULATION
(2022F) APPROXIMATELY
4 MILLION PEOPLE

DEMAND OF NEW EMPLOYMENT (2011–2021)

500,000 AVAILABLE