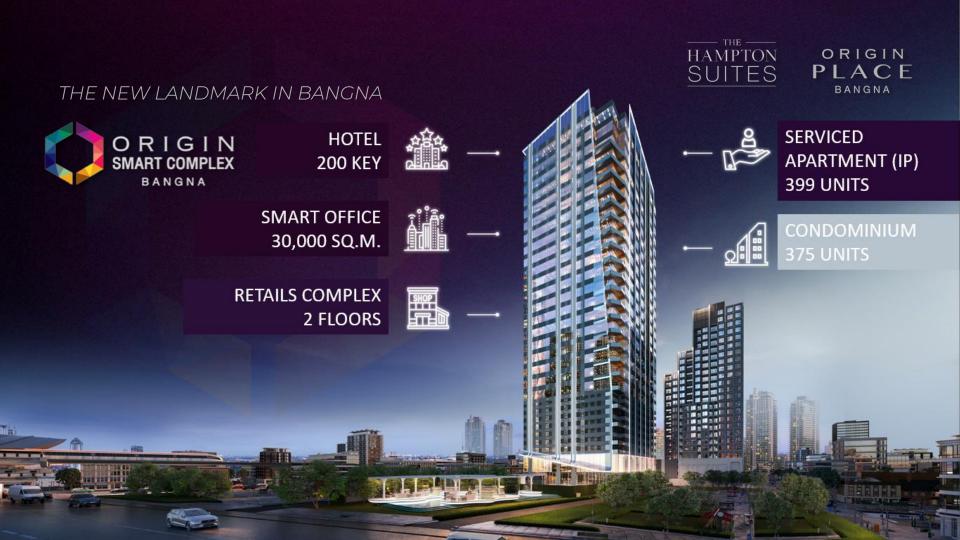

# **BANGNA**

#### **NEW CBD NEW OPPORTUNITIES**

- The Next Eastern CBD of Bangkok
- LRT Light Rail connecting Bangna Suvarnabhumi Airport

Infrastructure Development Projects
Toward Residential Requirements in EEC

**EECINFRASTRUCTURE** 