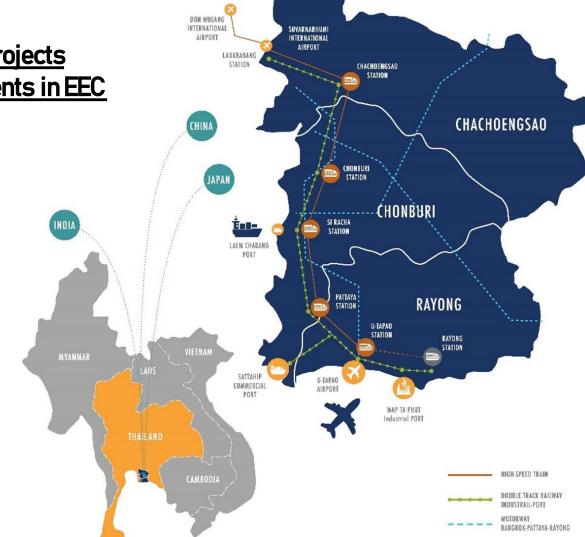

#### **NEW CBD NEW OPPORTUNITIES**

- The Next Eastern CBD of Bangkok
- LRT Light Rail connecting Bangna Suvarnabhumi Airport

Infrastructure Development Projects
Toward Residential Requirements in EEC

**EECINFRASTRUCTURE** 

THE HIGH-SPEED RAIL
LINKED 3 AIRPORT PROJECT

EECTOTAL POPULATION
(2022F) APPROXIMATELY
4 MILLION PEOPLE

DEMAND OF NEW EMPLOYMENT (2011–2021)

500,000 AVAILABLE