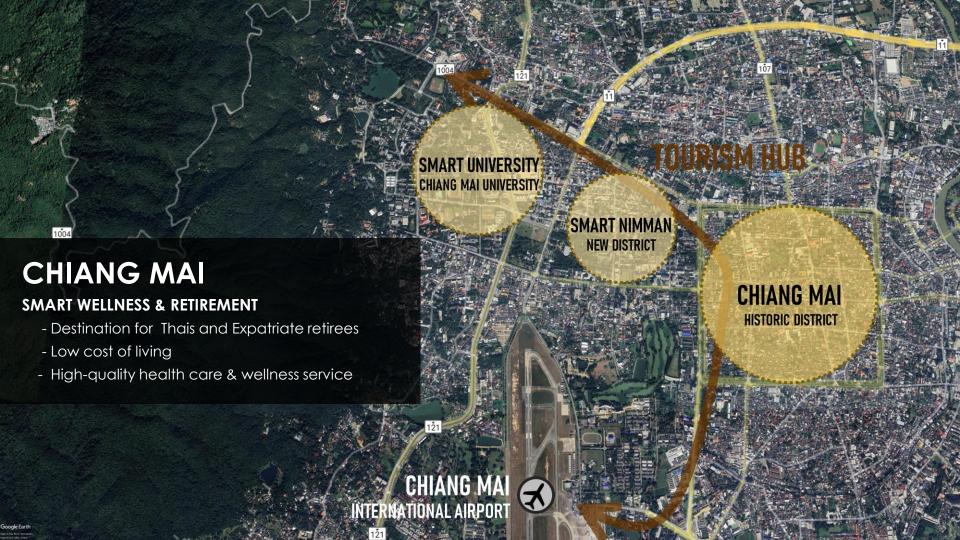

### **Health & Wellness Destination**

2nd place of health & wellness tourism destination in the world

### The country of employment & residence

Bangkok ranked 1st, Chiangmai and Phuket were ranked 10th In the world