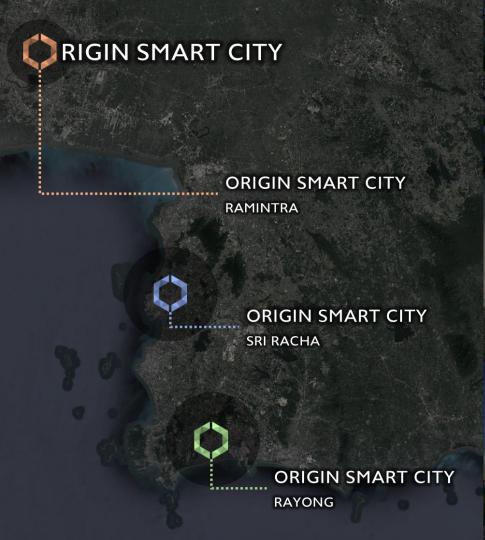

### SMART CITY IN PHUKET

Consists of Mixed-use projects in smart city

- 3-Star Hotel
- Community Mall
- Condominium

### VALUE FOR MONEY

Affordable price and high demand

PM 2.5 Detect

Wellness Retreat

Medical on demand

Health & Beauty Clinic

- Cloud Kitchen
- Co-Working Space