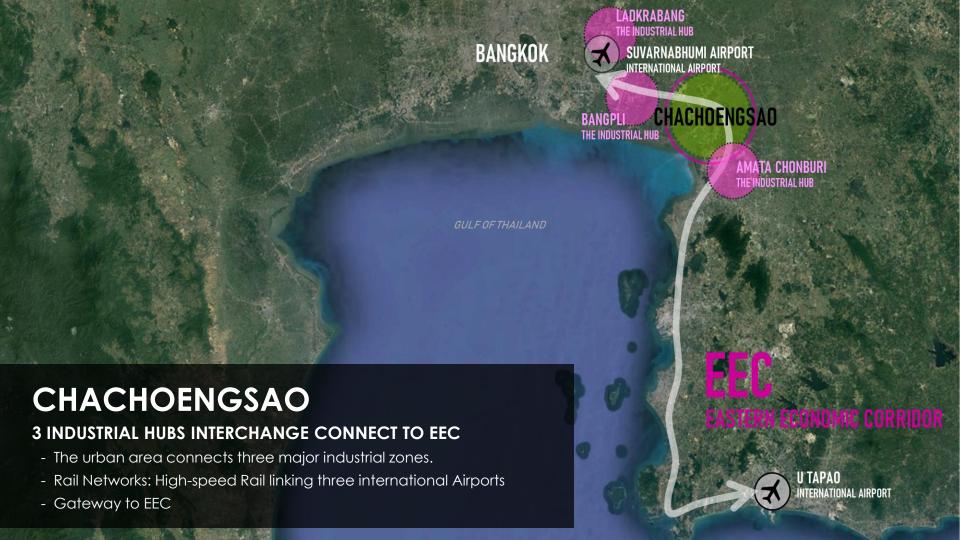

#### **NEW CBD NEW OPPORTUNITIES**

- The Next Eastern CBD of Bangkok
- LRT Light Rail connecting Bangna Suvarnabhumi Airport

Infrastructure Development Projects
Toward Residential Requirements in EEC

**EECINFRASTRUCTURE** 

THE HIGH-SPEED RAIL
LINKED 3 AIRPORT PROJECT

EECTOTAL POPULATION
(2022F) APPROXIMATELY
4 MILLION PEOPLE

DEMAND OF NEW EMPLOYMENT (2011–2021)

500,000 AVAILABLE