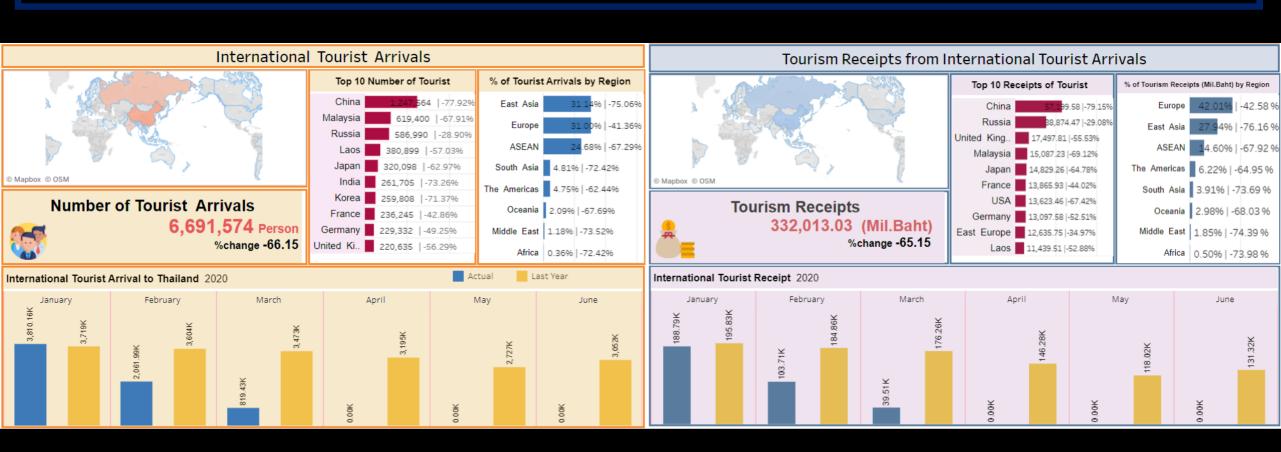

## Thailand's Tourism Situation January – June 2020





# 3D's Strategy

Domestic Digital Dynamic

- Booking (in advance)
- Environmental (enthusiasts)
- Safety (comes first)
- echnology (enhanced tourist experiences)









Phuket
"Safe and Seal"

"Nothing will be the same"





## Amazing Thailand Safety & Health Administration

## TAT Campaigns for Thailand Health & Wellness Tourism

































ปั่นเที่ยวชุมชน ชมเมืองเก่า ปากน้ำประแส

1 - 2 สิงหาคม 2563 ณ อนุสรณ์เรือรบหลวงประแส

### AMAZING THAILAND **GRAND SALE** 2020

NON STOP SHOPPING พร้อมกันทั่วประเทศ 15 JULY - 15 SEPTEMBER



Amazing Thailand Grand Sale 2020 🐧 @thailandgrandsale















### FREE ENTRY



11-13 SEPTEMBER 2020 Quartier Gallery, EMQUARTIER BTS: Phrom Phona Station