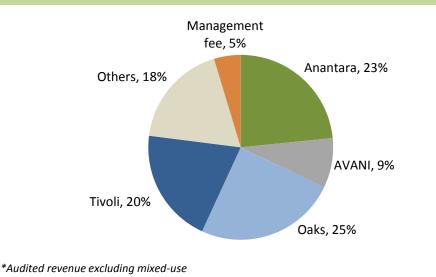

#### **2017 REVENUE BREAKDOWN BY BRAND\***

56% OF MINOR HOTELS REVENUES IN 2017

4% OF MINOR HOTELS REVENUES IN 2017

OAKS

THB Occupancy 12,000 64% 62% 60% 10,000 8,000 7,028 6,385 6,553 40% 6,228 5,788 6,000 4,293 4,372 4.168 3,865 3,685 4,000 20% 2,000 0 0% 2013 2014 2015 2016 2017 RevPar Occupancy ADR