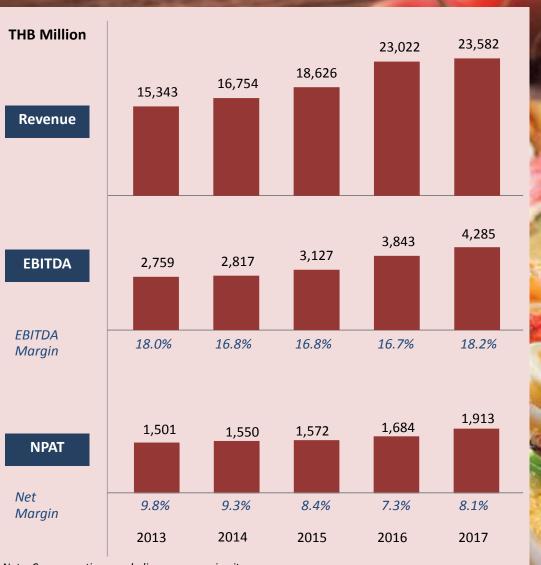

#### **MINOR FOOD – FINANCIAL PERFORMANCE**

Note: Core operations, excluding non-recurring items