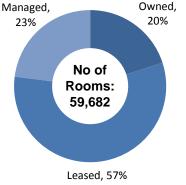

#### **NH Hotel Group**

NH Hotel Group is a leading European hotel operator with a diversified portfolio in the mid- to upscale segment across 30 countries in Europe, Americas and Africa.

- ✤ 6<sup>th</sup> largest hotel chain in Europe
- Listed on the Madrid Stock Exchange with a market capitalization of EUR 2.4 billion (as of Jul 2018)
- Spain-based leading urban hotel operator with 385 hotels and 59,682 keys in 30 countries
- Key operating markets include Spain, Germany, Italy and Benelux

\* As of Jun 2018 Source: NH Hotel Group Investor Presentation Aug 2018

| PORTFOLIO OVERVIEW  |                                                         |                   |                 |  |
|---------------------|---------------------------------------------------------|-------------------|-----------------|--|
| Brands              | Brand Positioning                                       | No. of<br>Hotels* | Hotel<br>Rooms* |  |
| HOTELS              | Midscale to upscale, urban hotels                       | 287               | 41,220          |  |
|                     | Upper upscale, premium hotels located in capital cities | 78                | 12,344          |  |
| nhow                | Upper upscale, unconventional<br>"design" hotels        | 4                 | 978             |  |
| Hesperia<br>RESORTS | Upscale, holiday hotels                                 | 9                 | 2,429           |  |
|                     | Total                                                   | 385               | 59,682          |  |