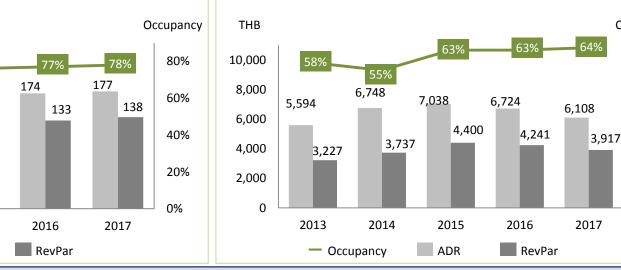

#### **2017 REVENUE BREAKDOWN BY BRAND\***

56% OF MINOR HOTELS REVENUES IN 2017

4% OF MINOR HOTELS REVENUES IN 2017

OAKS

THB Occupancy 12,000 64% 62% 60% 10,000 8,000 7,028 6,385 6,553 40% 6,228 5,788 6,000 4,293 4,372 4.168 3,865 3,685 4,000 20% 2,000 0 0% 2013 2014 2015 2016 2017 RevPar Occupancy ADR