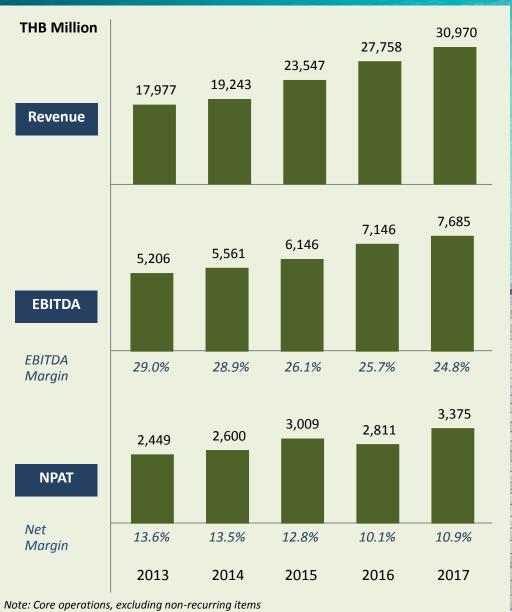

.168 3,865 3,685 4,000 20% 2,000 0 0% 2013 2014 2015 2016 2017 RevPar Occupancy ADR

**MANAGED HOTELS** 



20% OF MINOR HOTELS REVENUES IN 2017



Occupancy

60%

40%

20%

0%

### **PLAZA & ENTERTAINMENT**

#### MINT owns and operates three shopping plazas:



**MINT also operates seven entertainment outlets** 





**Minor Hotels** 

#### **ANANTARA VACATION CLUB**





## **RESIDENTIAL PROPERTY DEVELOPMENT**



LAYAN RESIDENCES BY ANANTARA, PHUKET 15 uniquely designed pool villas adjacent to Anantara Layan Phuket Resort THE ESTATES SAMUI

**THE ESTATES SAMUI** 14 luxury villas adjacent to Four Seasons Resort Koh Samui







**TORRES RANI** Of the 187 luxury apartments in Maputo, Mozambique, 6 penthouses are for sale



**Minor Hotels** 

#### **MINOR HOTELS – FINANCIAL PERFORMANCE**







/////

**Minor Hotels** 



## MINOR FOOD

To be a **global food service operator** that provides 100% satisfaction to customers and other stakeholders

### MINOR FOOD PORTFOLIO – 2Q18

| Brand