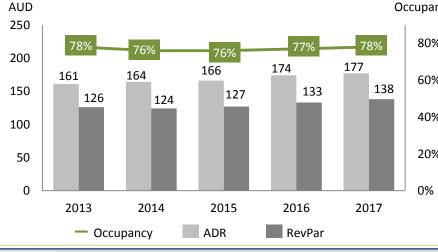

| Vietnam    |
| -      | 59  | AVANI Hai Phong Harbour View                               | Vietnam    |
| a      | 60  | AVANI Quy Nhon                                             | Vietnam    |
| a      | 61  | The Royal Livingstone Victoria Falls<br>Zambia by Anantara | Zambia     |
|        |     |                                                            |            |



#### MINOR HOTELS – KEY STATISTICS

#### **2017 REVENUE BREAKDOWN BY BRAND\***



56% OF MINOR HOTELS REVENUES IN 2017

4% OF MINOR HOTELS REVENUES IN 2017



OAKS

THB Occupancy 12,000 64% 62% 60% 10,000 8,000 7,028 6,385 6,553 40% 6,228 5,788 6,000 4,293 4,372 4.168 3,865 3,685 4,000 20% 2,000 0 0% 2013 2014 2015 2016 2017 RevPar Occupancy ADR

**MANAGED HOTELS** 



20% OF MINOR HOTELS REVENUES IN 2017



Occupancy

60%

40%

20%

0%

### **PLAZA & ENTERTAINMENT**

#### MINT owns and operates three shopping plazas:



**MINT also operates seven entertainment outlets** 





**Minor Hotels** 

#### **ANANTARA VACATION CLUB**





## **RESIDENTIAL PROPERTY DEVELOPMENT**



LAYAN RESIDENCES BY ANANTARA, PHUKET 15 uniquely designed pool villas adjacent to Anantara Layan Phuket Resort THE ESTATES SAMUI

**THE ESTATES SAMUI** 14 luxury villas adjacent to Four Seasons Resort Koh Samui







**TORRES RANI** Of the 187 luxury apartments in Maputo, Mozambique, 6 penthouses are for sale



**Minor Hotels** 

#### **MINOR HOTELS – FINANCIAL PERFORMANCE**







/////

**Minor Hotels** 



## MINOR FOOD

To be a **global food service operator** that provides 100% satisfaction to customers and other s