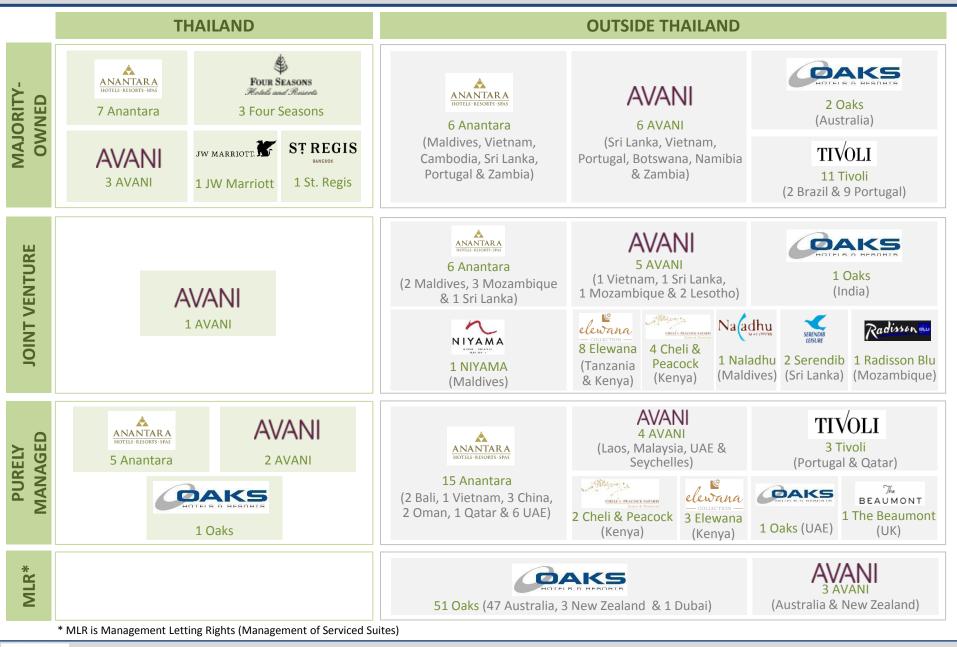

### **HOTEL PORTFOLIO – JULY 2018**

**Minor Hotels** 

#### HOTEL PORTFOLIO – 161 PROPERTIES WITH 20,302 ROOMS IN 26 COUNTRIES

| Hotel Name                                               | Country               | # Rooms    | Hotel Name                      | Country     | # Rooms | Hotel Name                            | Country    | # Rooms      |
|----------------------------------------------------------|-----------------------|------------|---------------------------------|-------------|---------|---------------------------------------|------------|--------------|
| Anantara Bophut Koh Samui                                | Thailand              | 106        | AVANI Hua Hin                   | Thailand    | 196     | Anantara Baan Rajprasong Bangkok      | Thailand   | 97           |
| Anantara Golden Triangle Elephant Camp                   | Thailand              | 61         | Oaks Bodhgaya                   | India       | 78      | Anantara Chiang Mai                   | Thailand   | 84           |
| Anantara Hua Hin                                         | Thailand              | 187        | AfroChic Diani Beach            | Kenya       | 10      | Anantara Lawana Koh Samui             | Thailand   | 122          |
| Anantara Layan Phuket                                    | Thailand              | 77         | Elephant Pepper Camp Masai Mara | Kenya       | 10      | Anantara Rasananda KohPhangan         | Thailand   | 64           |
| Anantara Mai Khao Phuket Villas                          | Thailand              | 83         | Elsa's Kopje Meru               | Kenya       | 11      | Anantara Sathorn Bangkok              | Thailand   | 310          |
| Anantara Riverside Bangkok                               | Thailand              | 408        | Joy's Camp Shaba                | Kenya       | 10      | AVANI Atrium Bangkok                  | Thailand   | 568          |
| Anantara Siam Bangkok                                    | Thailand              | 354        |                                 |             | 16      | AVANI Khon Kaen                       | Thailand   | 196          |
| AVANI Pattaya                                            | Thailand              | 298        | Sand River Masai Mara           | Kenya       |         | Oaks Bangkok Sathorn                  | Thailand   | 115          |
| AVANI Riverside Bangkok                                  | Thailand              | 248        | Tortilis Camp Amboseli          | Kenya       | 18      | Anantara Sanya                        | China      | 122          |
| Sunset Coast Samui managed by AVANI                      | Thailand              | 58         | AVANI Lesotho                   | Lesotho     | 158     |                                       |            | 103          |
| Four Seasons Chiang Mai                                  | Thailand              | 76         | AVANI Maseru                    | Lesotho     | 105     | Anantara Xishuangbanna                | China      |              |
| Four Seasons Koh Samui                                   | Thailand              | 60         | Anantara Dhigu Maldives         | Maldives    | 110     | Anantara Guiyang                      | China      | 218          |
| Four Seasons Tented Camp Golden Triangle                 | Thailand              | 15         | Anantara Veli Maldives          | Maldives    | 67      | Anantara Seminyak Bali                | Indonesia  | 60           |
| JW Marriott Phuket                                       | Thailand              | 265        | Naladhu Private Island Maldives | Maldives    | 20      | Anantara Uluwatu Bali                 | Indonesia  | 74           |
| The St. Regis Bangkok                                    | Thailand              | 224        | Niyama Private Islands Maldives | Maldives    | 134     | Kifaru House                          | Kenya      | 5            |
| Oaks Elan Darwin                                         | Australia             | 301        | Anantara Bazaruto Island        | Mozambique  | 44      | Kitich Camp Mathews Forest            | Kenya      | 6            |
| Oaks Grand Gladstone                                     | Australia             | 144        | Anantara Matemo Island          | Mozambique  | 24      | Lewa Safari Camp                      | Kenya      | 13           |
| AVANI Gaborone                                           | Botswana              | 196        | Anantara Medjumbe Island        | Mozambique  | 12      | Loisaba Star Beds                     | Kenya      | 4            |
| Tivoli Ecoresort Praia do Forte Bahia                    | Brazil                | 287        |                                 |             |         | Loisaba Tented Camp                   | Kenya      | 12           |
| Tivoli Mofarrej São Paulo                                | Brazil                | 217        | AVANI Pemba Beach               | Mozambique  | 185     | AVANI+ Luang Prabang                  | Laos       | 53           |
| Anantara Angkor                                          | Cambodia              | 39         | Radisson Blu, Maputo            | Mozambique  | 154     | AVANI Sepang Goldcoast                | Malaysia   | 315          |
| Anantara Kihavah Maldives Villas                         | Maldives              | 79         | Anantara Peace Haven Tangalle   | Sri Lanka   | 152     | Al Baleed Salalah by Anantara         | Oman       | 136          |
| AVANI Windhoek                                           | Namibia               | 173        | AVANI Bentota                   | Sri Lanka   | 75      | Anantara Al Jabal Al Akhdar           | Oman       | 115          |
| Anantara Vilamoura Algarve                               | Portugal              | 280        | Club Hotel Dolphin              | Sri Lanka   | 154     | The Residences at Victoria (Tivoli)   | Portugal   | 93           |
| AVANI Avenida Liberdade Lisbon                           | Portugal              | 119        | Hotel Sigiriya                  | Sri Lanka   | 79      | Tivoli Évora                          | U          | 56           |
| Tivoli Carvoeiro Algarve                                 | Portugal              | 246        | Arusha Coffee Lodge             | Tanzania    | 30      |                                       | Portugal   |              |
| Tivoli Coimbra                                           | Portugal              | 100        | Kilindi Zanzibar                | Tanzania    | 14      | Banana Island Doha by Anantara        | Qatar      | 141          |
| Tivoli Lagos Algarve                                     | Portugal              | 324<br>285 | Serengeti Migration Camp        | Tanzania    | 20      | Souq Waqif Boutique by Tivoli         | Qatar      | 183          |
| Tivoli Avenida Liberdade Lisboa                          | Portugal              | 285<br>196 | Serengeti Pioneer Camp          | Tanzania    | 12      | AVANI Seychelles Barbarons            | Seychelles | 124          |
| Tivoli Marina Portimao                                   | Portugal              |            | Tarangire Treetops              | Tanzania    | 20      | Anantara Sir Bani Yas Island Al Sahel | UAE        | 30           |
| Tivoli Marina Vilamoura Algarve<br>Tivoli Oriente Lisboa | Portugal              | 383        | <b>U</b> 1                      |             |         | Anantara Sir Bani Yas Island Al Yamm  | UAE        | 30           |
|                                                          | Portugal              | 279        | The Manor at Ngorongoro         | Tanzania    | 20      | Anantara The Palm Dubai               | UAE        | 293          |
| Tivoli Palácio de Seteais Sintra                         | Portugal              | 30         | AVANI Hai Phong Harbour View    | Vietnam     | 122     | Eastern Mangroves by Anantara         | UAE        | 222          |
| Tivoli Sintra<br>Anantara Kalutara                       | Portugal<br>Sri Lanka | 77<br>141  | Joint Venture                   | 30          | 2,060   | Desert Islands by Anantara            | UAE        | 64           |
| AVANI Kalutara                                           | Sri Lanka             | 141        |                                 | Australia   | 5,795   | Qasr Al Sarab Desert by Anantara      | UAE        | 206          |
| Anantara Hoi An                                          | Vietnam               | 94         | Oaks Hotels & Resorts           | New Zealand | 263     | AVANI Deira Dubai                     | UAE        | 216          |
| Avantara Hol An<br>AVANI Quy Nhon                        | Vietnam               | 63         |                                 | UAE         | 168     | Oaks Liwa Executive Suites            | UAE        | 54           |
| Royal Livingstone by Anantara                            | Zambia                | 173        |                                 | Australia   | 205     | The Beaumont                          | UK         | 73           |
| AVANI Victoria Falls                                     | Zambia                | 212        | AVANI Hotels & Resorts          | New Zealand | 81      | Anantara Mui Ne                       | Vietnam    | 90           |
|                                                          | 2ambia<br><b>40</b>   | 7,063      | Management Letting Rights       | 54          | 6,512   |                                       | 37         | <b>4.667</b> |
| Majority Owned                                           | 40                    | 7,005      | Management Letting Rights       | 54          | 0,512   | Purely Managed                        | 5/         | 4,007        |