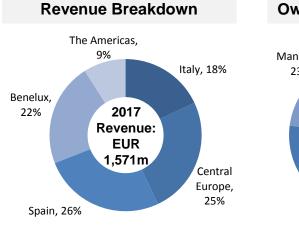

------------------|-------------------|-----------------|--|
| Brands              | Brand Positioning                                       | No. of<br>Hotels* | Hotel<br>Rooms* |  |
| HOTELS              | Midscale to upscale, urban hotels                       | 287               | 41,220          |  |
|                     | Upper upscale, premium hotels located in capital cities | 78                | 12,344          |  |
| nhow                | Upper upscale, unconventional<br>"design" hotels        | 4                 | 978             |  |
| Hesperia<br>RESORTS | Upscale, holiday hotels                                 | 9                 | 2,429           |  |
|                     | Total                                                   | 385               | 59,682          |  |



#### **Ownership Breakdown\***





**Minor Hotels** 

#### **SPA PORTFOLIO – JULY 2018**

#### Spa portfolio consists of 61 spas in 19 countries



| No. | Hotel                                     | Country   |
|-----|-------------------------------------------|-----------|
| 1   | Anantara Bophut Koh Samui                 | Thailand  |
| 2   | Anantara Chiang Mai                       | Thailand  |
| 3   | Anantara Golden Triangle Elephant<br>Camp | Thailand  |
| 4   | Anantara Hua Hin                          | Thailand  |
| 5   | Anantara Lawana Koh Samui                 | Thailand  |
| 6   | Anantara Layan Phuket                     | Thailand  |
| 7   | Anantara Mai Khao Phuket Villas           | Thailand  |
| 8   | Anantara Rasananda Koh Phangan<br>Villas  | Thailand  |
| 9   | A