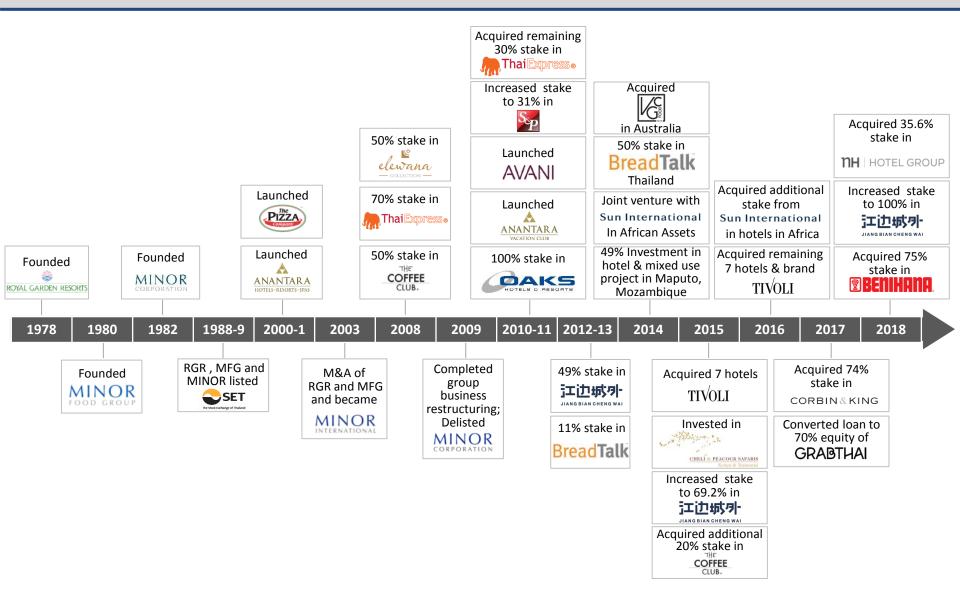

## **COMPANY PROFILE** Information as at 2Q18



# VISION

To be A Leading Hospitality, Restaurant Operator and Lifestyle Brand Retailer through the delivery of branded products and services that provide 100% satisfaction to all stakeholders



Customer<br/>FocusResultPeople<br/>DevelopmentInnovativePartnership



**Overview** 

#### **MINT - KEY MILESTONES**





#### **MINT - CONSISTENT GROWTH**









**Overview** 





#### **CONTRIBUTIONS BY BUSINESS GROUPS & GEOGRAPHIES**





Overview

#### **MINT'S PRESENCE**

Enhance profile, reputation & recognition with 161 hotels and serviced suites, 2,130 restaurant outlets and 61 spas. With the recent investment in NH Hotel Group, MINT has expanded its operations to a total of 64 countries.



| The Americas         | Europe         | Europe          | Africa       | Asia Pacific |  |
|----------------------|----------------|-----------------|--------------|--------------|--|
| Canada               | Andorra        | Spain           | Botswana     | India        |  |
| USA                  | Austria        | Switzerland     | Egypt        | Indonesia    |  |
| Argentina            | Belgium