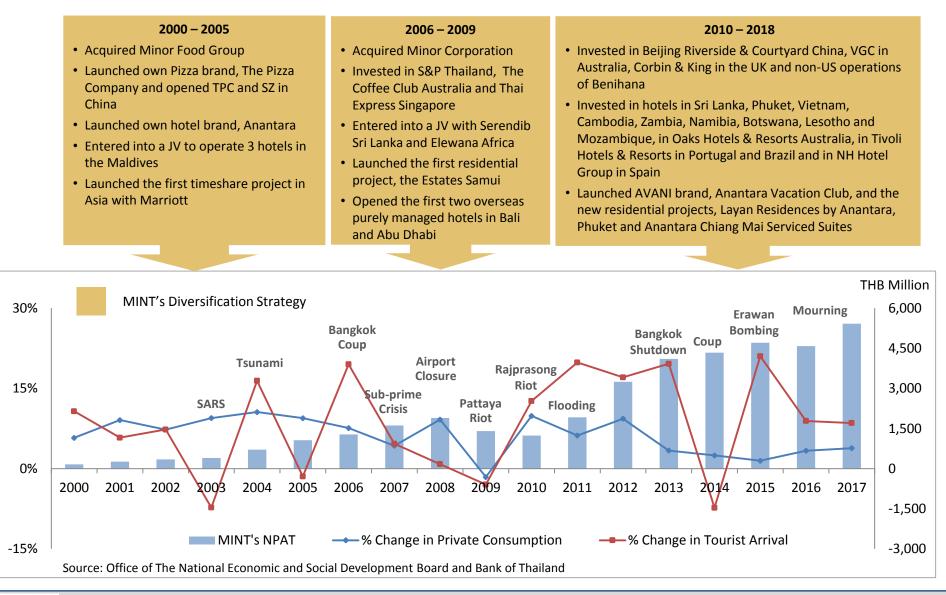

## **RESILIENCY OF THAILAND vs. MINT'S RESPONSIVE STRATEGIES**

Since 2000, Thailand has gone through several challenges, driven by both domestic and global factors. Geographical diversification and new initiatives including mixed-use development have proven to mitigate the risks, with MINT reporting profit all along.