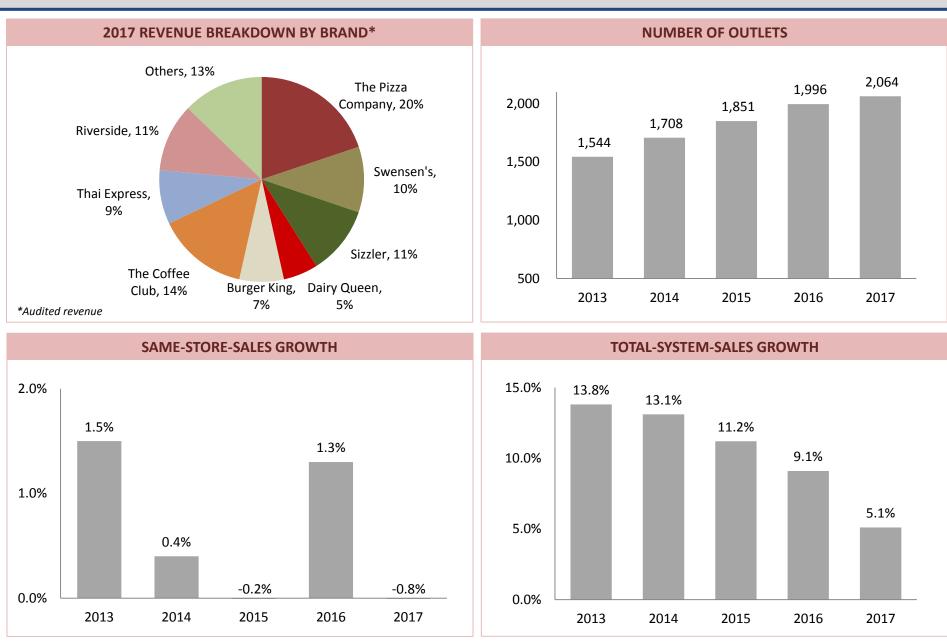

#### **2017 REVENUE BREAKDOWN BY BRAND\***

56% OF MINOR HOTELS REVENUES IN 2017

4% OF MINOR HOTELS REVENUES IN 2017

OAKS

THB Occupancy 12,000 64% 62% 60% 10,000 8,000 7,028 6,385 6,553 40% 6,228 5,788 6,000 4,293 4,372 4.168 3,865 3,685 4,000 20% 2,000 0 0% 2013 2014 2015 2016 2017 RevPar Occupancy ADR

### MINOR FOOD PORTFOLIO – 2Q18

| Brand                                                                                                                                                                                                                                                                                                                                                                                                                                                                                                                                                                                                                                                                                                                                                                                                                                                                                                                                                                                                                                                                                                                                                                                                                                                                                                                                                                                                                                                                                                                                                                                                                                                                                                                                                                                                                                                                                                                                                                                                                                                                                                                          | No. of Outlet | Thailand |           | International |           |  |
|--------------------------------------------------------------------------------------------------------------------------------------------------------------------------------------------------------------------------------------------------------------------------------------------------------------------------------------------------------------------------------------------------------------------------------------------------------------------------------------------------------------------------------------------------------------------------------------------------------------------------------------------------------------------------------------------------------------------------------------------------------------------------------------------------------------------------------------------------------------------------------------------------------------------------------------------------------------------------------------------------------------------------------------------------------------------------------------------------------------------------------------------------------------------------------------------------------------------------------------------------------------------------------------------------------------------------------------------------------------------------------------------------------------------------------------------------------------------------------------------------------------------------------------------------------------------------------------------------------------------------------------------------------------------------------------------------------------------------------------------------------------------------------------------------------------------------------------------------------------------------------------------------------------------------------------------------------------------------------------------------------------------------------------------------------------------------------------------------------------------------------|---------------|----------|-----------|---------------|-----------|--|
| Branu                                                                                                                                                                                                                                                                                                                                                                                                                                                                                                                                                                                                                                                                                                                                                                                                                                                                                                                                                                                                                                                                                                                                                                                                                                                                                                                                                                                                                                                                                                                                                                                                                                                                                                                                                                                                                                                                                                                                                                                                                                                                                                                          | No. of Outlet | Equity   | Franchise | Equity        | Franchise |  |
| Company of the second second second second second second second second second second second second second second second second second second second second second second second second second second second second second second second second second second second second second second second second second second second second second second second second second second second second second second second second second second second second second second second second second second second second second second second second second second second second second second second second second second second second second second second second second second second second second second second second second second second second second second second second second second second second second second second second second second second second second second second second second second second second second second second second second second second second second second second second second second second second second second second second second second second second second second second second second second second second second second second second second second second second second second second second second second second second second second second second second second second second second second second second second second second second second second second second second second second second second second second second second second second second second second second second second second second second second second second second second second second second second second second second second second second second second second second second second second second second second second second second second second second second second second second second second second second second second second second second second second second second second second second second second second second second second second second second second second second second second second second second second second second second second second second second second second s | 474           | 254      | 103       | 2             | 115       |  |
| SWENSENS                                                                                                                                                                                                                                                                                                                                                                                                                                                                                                                                                                                                                                                                                                                                                                                                                                                                                                                                                                                                                                                                                                                                                                                                                                                                                                                                                                                                                                                                                                                                                                                                                                                                                                                                                                                                                                                                                                                                                                                                                                                                                                                       | 322           | 121      | 167       | 9             | 25        |  |
| Sizzler                                                                                                                                                                                                                                                                                                                                                                                                                                                                                                                                                                                                                                                                                                                                                                                                                                                                                                                                                                                                                                                                                                                                                                                                                                                                                                                                                                                                                                                                                                                                                                                                                                                                                                                                                                                                                                                                                                                                                                                                                                                                                                                        | 65            | 53       | -         | 12            | -         |  |
|                                                                                                                                                                                                                                                                                                                                                                                                                                                                                                                                                                                                                                                                                                                                                                                                                                                                                                                                                                                                                                                                                                                                                                                                                                                                                                                                                                                                                                                                                                                                                                                                                                                                                                                                                                                                                                                                                                                                                                                                                                                                                                                                | 459           | 231      | 226       | 2             | _         |  |
| RURGER                                                                                                                                                                                                                                                                                                                                                                                                                                                                                                                                                                                                                                                                                                                                                                                                                                                                                                                                                                                                                                                                                                                                                                                                                                                                                                                                                                                                                                                                                                                                                                                                                                                                                                                                                                                                                                                                                                                                                                                                                                                                                                                         | 95            | 89       | -         | 6             | -         |  |
| COFFEE<br>CLUB.                                                                                                                                                                                                                                                                                                                                                                                                                                                                                                                                                                                                                                                                                                                                                                                                                                                                                                                                                                                                                                                                                                                                                                                                                                                                                                                                                                                                                                                                                                                                                                                                                                                                                                                                                                                                                                                                                                                                                                                                                                                                                                                | 443           | 37       | -         | 41            | 365       |  |
| <b>Thai</b> Express •                                                                                                                                                                                                                                                                                                                                                                                                                                                                                                                                                                                                                                                                                                                                                                                                                                                                                                                                                                                                                                                                                                                                                                                                                                                                                                                                                                                                                                                                                                                                                                                                                                                                                                                                                                                                                                                                                                                                                                                                                                                                                                          | 91            | 8        | -         | 60            | 23        |  |
| <b>江边坊列-</b><br>JIANG BIAN CHENG WAI<br>Riverside                                                                                                                                                                                                                                                                                                                                                                                                                                                                                                                                                                                                                                                                                                                                                                                                                                                                                                                                                                                                                                                                                                                                                                                                                                                                                                                                                                                                                                                                                                                                                                                                                                                                                                                                                                                                                                                                                                                                                                                                                                                                              | 60            | -        | -         | 60            | -         |  |
| BreadTalk<br>Thailand                                                                                                                                                                                                                                                                                                                                                                                                                                                                                                                                                                                                                                                                                                                                                                                                                                                                                                                                                                                                                                                                                                                                                                                                                                                                                                                                                                                                                                                                                                                                                                                                                                                                                                                                                                                                                                                                                                                                                                                                                                                                                                          | 49            | 49       | -         | -             | -         |  |
| 🕑 BENIHANA.                                                                                                                                                                                                                                                                                                                                                                                                                                                                                                                                                                                                                                                                                                                                                                                                                                                                                                                                                                                                                                                                                                                                                                                                                                                                                                                                                                                                                                                                                                                                                                                                                                                                                                                                                                                                                                                                                                                                                                                                                                                                                                                    | 19            | -        | 3         | 2             | 14        |  |
| Others                                                                                                                                                                                                                                                                                                                                                                                                                                                                                                                                                                                                                                                                                                                                                                                                                                                                                                                                                                                                                                                                                                                                                                                                                                                                                                                                                                                                                                                                                                                                                                                                                                                                                                                                                                                                                                                                                                                                                                                                                                                                                                                         | 53            | 39       | -         | 14            | -         |  |
| Total Equity                                                                                                                                                                                                                                                                                                                                                                                                                                                                                                                                                                                                                                                                                                                                                                                                                                                                                                                                                                                                                                                                                                                                                                                                                                                                                                                                                                                                                                                                                                                                                                                                                                                                                                                                                                                                                                                                                                                                                                                                                                                                                                                   | 1,089         | 881      | -         | 208           | -         |  |
| Total Franchise                                                                                                                                                                                                                                                                                                                                                                                                                                                                                                                                                                                                                                                                                                                                                                                                                                                                                                                                                                                                                                                                                                                                                                                                                                                                                                                                                                                                                                                                                                                                                                                                                                                                                                                                                                                                                                                                                                                                                                                                                                                                                                                | 1,041         | -        | 499       | -             | 542       |  |
| Grand Total                                                                                                                                                                                                                                                                                                                                                                                                                                                                                                                                                                                                                                                                                                                                                                                                                                                                                                                                                                                                                                                                                                                                                                                                                                                                                                                                                                                                                                                                                                                                                                                                                                                                                                                                                                                                                                                                                                                                                                                                                                                                                                                    | 2,130         | 1,3      | 880       | 7!            | 50        |  |