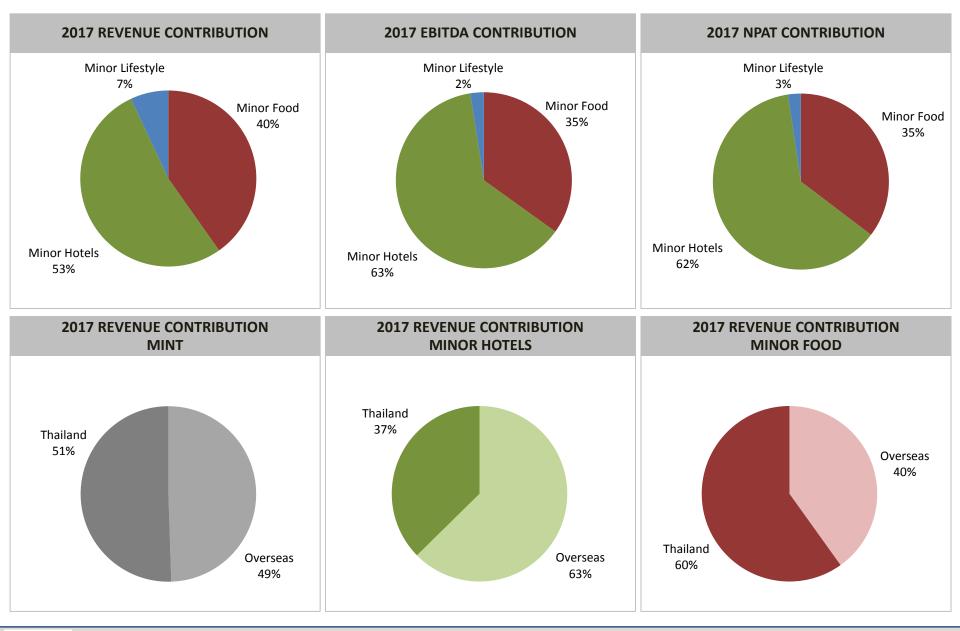

## **COMPANY PROFILE** Information as at 2Q18



# VISION

To be A Leading Hospitality, Restaurant Operator and Lifestyle Brand Retailer through the delivery of branded products and services that provide 100% satisfaction to all stakeholders



Customer<br/>FocusResultPeople<br/>DevelopmentInnovativePartnership



**Overview** 

#### **MINT - KEY MILESTONES**





#### **MINT - CONSISTENT GROWTH**









**Overview** 





#### **CONTRIBUTIONS BY BUSINESS GROUPS & GEOGRAPHIES**





Overview

#### **MINT'S PRESENCE**

Enhance profile, reputation & recognition with 161 hotels and serviced suites, 2,130 restaurant outlets and 61 spas. With the recent investment in NH Hotel Group, MINT has expanded its operations to a total of 64 countries.



| The Americas         | Europe         | Europe          | Africa       | Asia Pacific |  |
|----------------------|----------------|-----------------|--------------|--------------|--|
| Canada               | Andorra        | Spain           | Botswana     | India        |  |
| USA                  | Austria        | Switzerland     | Egypt        | Indonesia    |  |
| Argentina            | Belgium        | The Netherlands | Kenya        | Korea        |  |
| Brazil               | Czech Republic | UK              | Lesotho