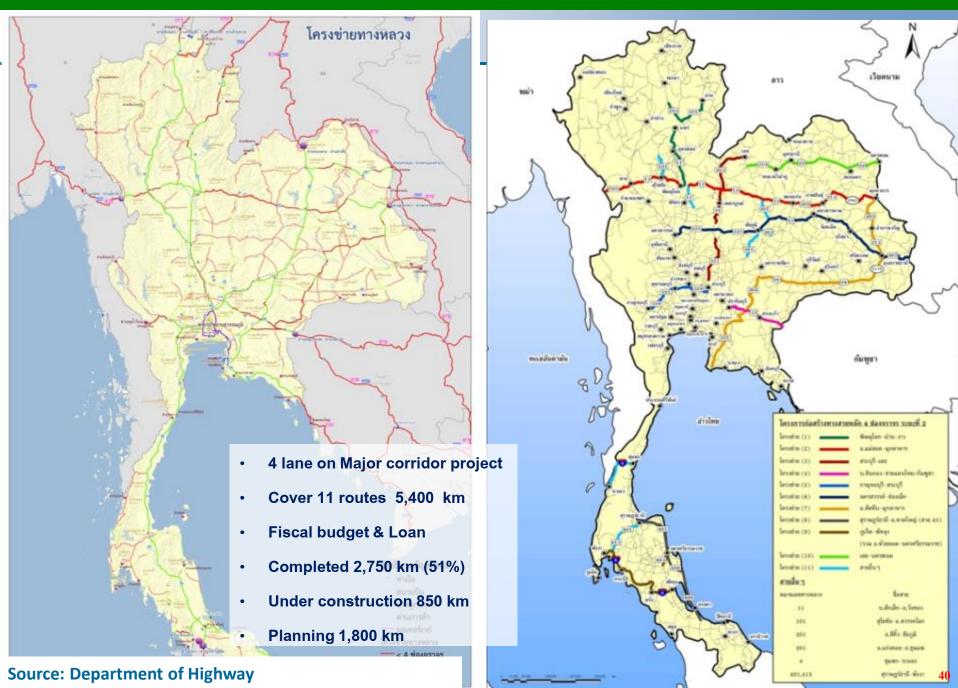

### Integration of Roads and Motorways Improves quite Rapidly

#### **Key Projects: Road Network**