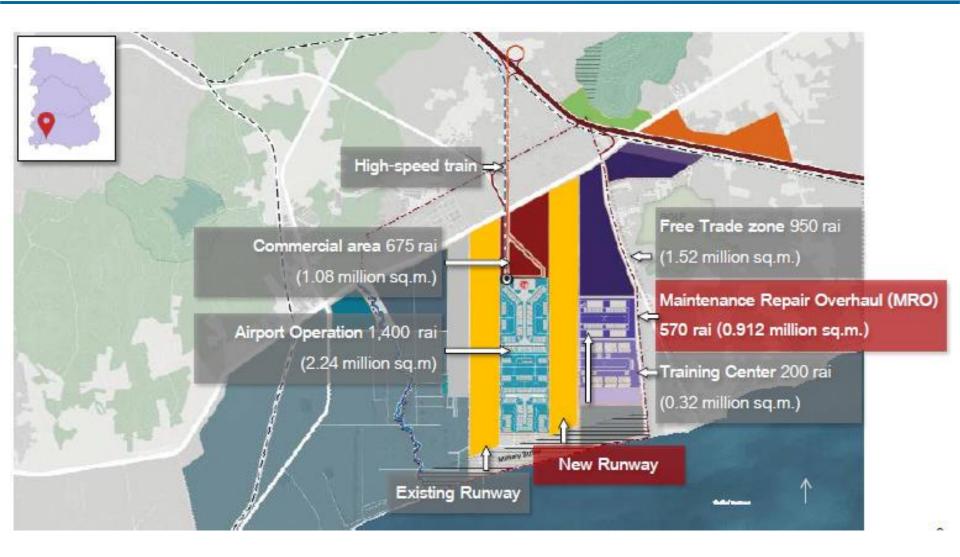

## **U-Tapao: Capital of Aviation & Aircraft Maintenance Industries**

# **U-tapao Airport City**