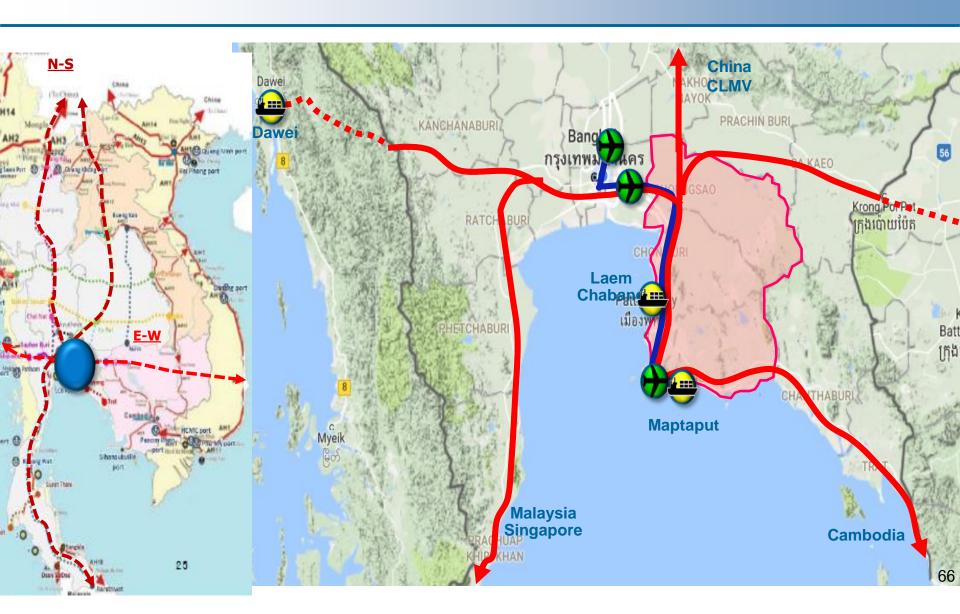

#### EEC - A New Logistic Hub for Indochina, AEC and Asia

A New Logistic Hub for Indochina, AEC and Asia

#### **Major Investment Projects in EEC**

- U-Tapao airport and aircraft maintenance
- Sattahip commercial seaport
- 3 Laem Chabang port phase#3
- 4 Map Ta Phut port phase#3
- High-speed train east route ####
- Double-track railway +++++
- 7 Highways and motorway
- 8 Aviation industry
- 9 Advanced petrochemical and biotechnology industries
- 10 Smart automobile, electronics, and robotics
- Agriculture processing
- 12 Tourism
- 13 Global Business Hub / Free Economic Zone
- 14 New Cities
- 15 Public Utilities