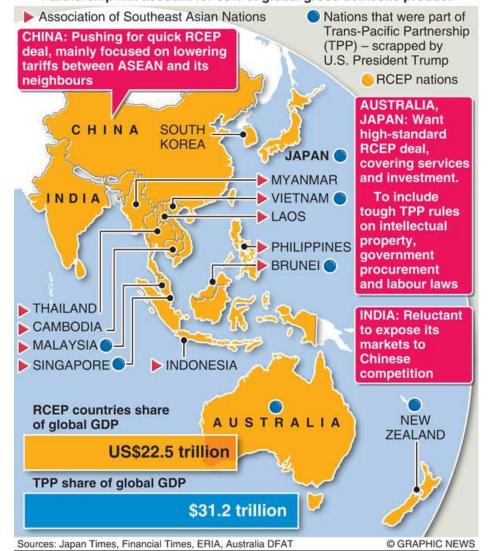

#### Further Enhancement by Additional FTAs and RCEP

#### Tug of war over Asia trade deal

China and Japan are pushing different visions of a massive Asian trade pact that excludes the U.S. The Regional Comprehensive Economic Partnership will account for 30% of global gross domestic product