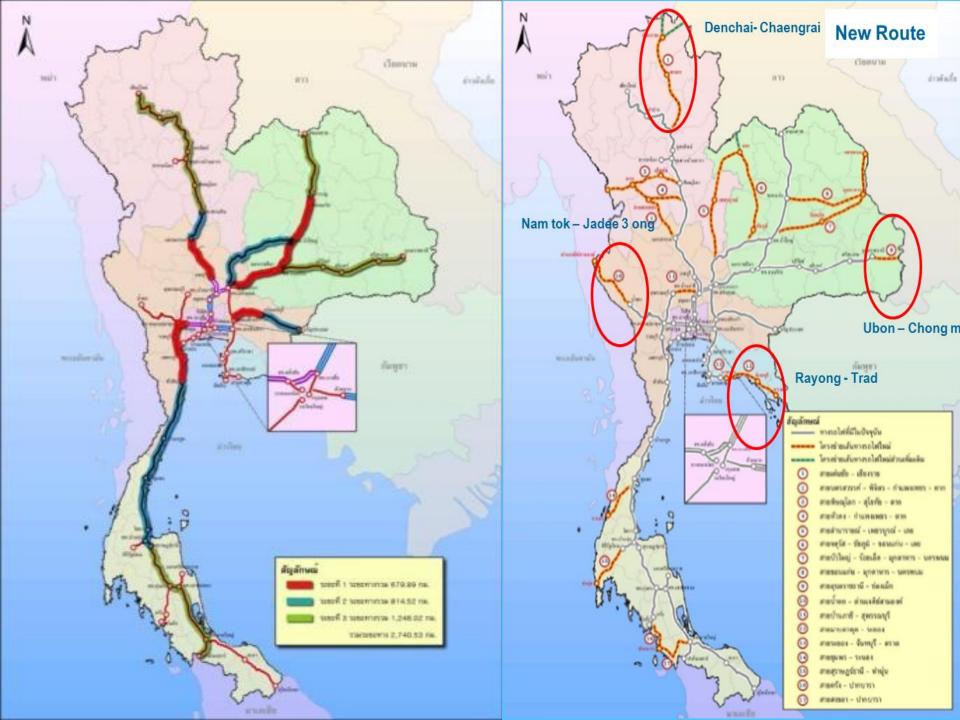

rt phase#3
- High-speed train east route ####
- Double-track railway +++++
- 7 Highways and motorway
- 8 Aviation industry
- 9 Advanced petrochemical and biotechnology industries
- 10 Smart automobile, electronics, and robotics
- Agriculture processing
- 12 Tourism
- 13 Global Business Hub / Free Economic Zone
- 14 New Cities
- 15 Public Utilities

## **U-Tapao: Capital of Aviation & Aircraft Maintenance Industries**



# **U-tapao Airport City**



#### Laem Chabang => Transshipment port for Indochina



- Expansion to support growth
  - Accommodate containers from
     7 to 18 million TEU/year
  - Accommodate car export from
     1 to 3 million units/year
- Gateway for Indo-China
- Create Thailand's Tran-shipment business
- Move up from number 22 to rank within the world's Top 15 ports





#### Thailand's Western Gateway to Indian Ocean



### **Ranong Port**



#### **Ranong Port's Upgrade**



<u>สร้าง</u>ท่าเทียบเรือที่ 3 และพื้นที่ รองรับตู้สินค้า

<u>ปรับปรุง</u>พื้นรองรับตู้สินค้า ณ ท่าเรือ ระนองเดิมให้เต็มพื้นที่

#### **Southern Economic Corridor (SEC)**



# Great Transformation that Creates Great Business Opportunities

#### **Power Plant**



## **Hydro Power in Laos**



## **Hydro Power in Laos**



#### **New Urban Centers in Asia**





#### **New Urbanization**









#### **Phnom Phen**



## **City Mart - Yangon**



#### Palm Oil Plantation in Cambodia of ThaiBev



#### **Coffee Plantation in Laos of ThaiBev**