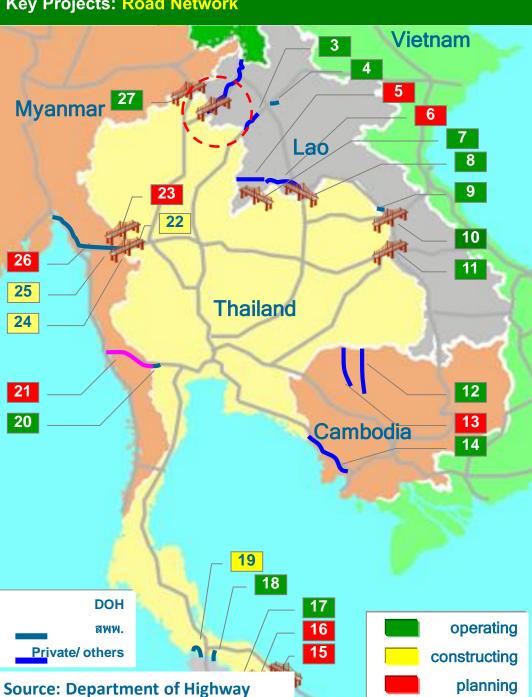

#### **Key Projects: Road Network**

#### Thailand - Lao PDR (11 projects)

- 1. Friendship Bridge 4 (Chiang Khong-Huay Sai)
- 2. R3A in Laos
- 3. Huay Kon Pak Beng
- 4. Hinhway No. 13 North Sang Kha Lok
- 5. Phu Du Pak Lai
- 6. Highway No. 11 Lao PDR
- 7. Bridge across Huang River, Tha Li, Loei
- 8. Friendship Bridge 1 (Nong Khai-Thanaleng)
- 9. Road access Ban Woen Tai Pier
- 10. Friendship Bridge 3 (Nakhon Panom-Kham Mouane)
- 11. Friendship Bridge 2 (Mukdahan-Savannakhet)

#### Thailand - Cambodia (3 projects)

- 12. Road No. 67 Chong Sa Ngam Siem Reap
- 13. Road No. 68 Chong Chom Kralanh
- 14. Road No. 48 Ko Kong Sre Ambel

#### Thailand - Malaysia (5 projects)

- 15. Bridge across Kolok River, Tak Bai
- 16. Bridge across Ko Lok River 2, Sungai Kolok
- 17. Bridge across Ko Lok River 3, Bu Ke Ta
- 18. Nathawi-Ban Pra Kop
- 19. Kuan Sa Taw-Wang Pra Chan

#### Thailand - Myanmar (8 projects)

- 20. Phu Nam Ron Thailand-Myanmar border
- 21. Kanchanaburi Dawei
- 22. Friendship Bridge (Mae Sot)
- 23. Friendship Bridge 2(Mae Sot)
- 24. Myawaddy Dawna Foothill
- 25. Dwana foot print Kawkareik
- 26. Kawkareik Thaton
- 27. Friendship Bridge (Mae Sai)