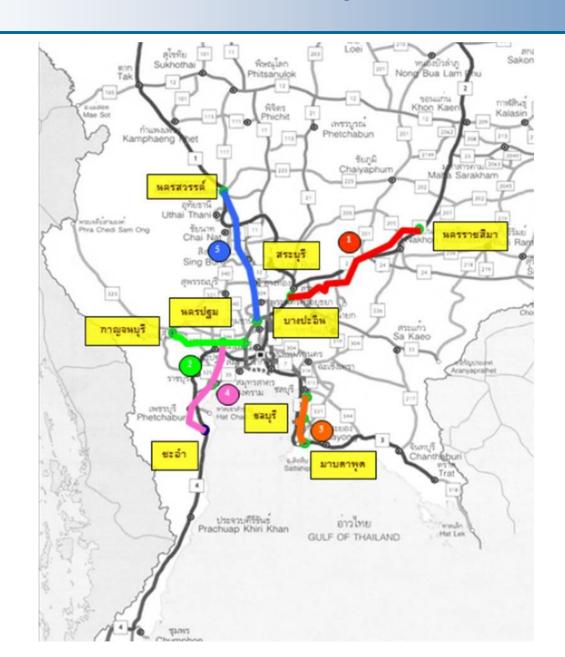

18. Nathawi-Ban Pra Kop
- 19. Kuan Sa Taw-Wang Pra Chan

#### Thailand - Myanmar (8 projects)

- 20. Phu Nam Ron Thailand-Myanmar border
- 21. Kanchanaburi Dawei
- 22. Friendship Bridge (Mae Sot)
- 23. Friendship Bridge 2(Mae Sot)
- 24. Myawaddy Dawna Foothill
- 25. Dwana foot print Kawkareik
- 26. Kawkareik Thaton
- 27. Friendship Bridge (Mae Sai)

### Thai Laos Friendship Bridge III - Nakorn Phanom



### Thai Laos Friendship Bridge IV - Chiang Rai





### Opening more permanent custom points at the border areas





#### ... establish new economic zones along our border areas



# The Emerging Regional Supply Chains Example: Minibea Cambodia



### Nikon also relocated some of its manufacturing to Savan Park



#### **Thilawa SEZ**





#### **Thilawa SEZ**





## **New Motorways**



# **Bang Pa-in – Korat Motorway**



# **Bang Pa-in – Korat Motorway**



#### **Key Projects: Road Network**



# **New Railways**

#### **Double Track Construction 1st Phase**

| From - To                         | Distance<br>(KM) | Amount<br>(Mill. USD) |
|-----------------------------------|------------------|-----------------------|
| Chachoengsao – Kaeng Khoi         | 106              | 360                   |
| Lop Buri - Nakhonsawan            | 118              | 420                   |
| Map Kabao – Thanon Chira Junction | 132              | 370                   |
| Thanon Chira Junction - Khonkaen  | 185              | 410                   |
| Nakhonpathom - Hauhin             | 165              | 530                   |
| Prachuap Khiri Khan - Chumphon    | 167