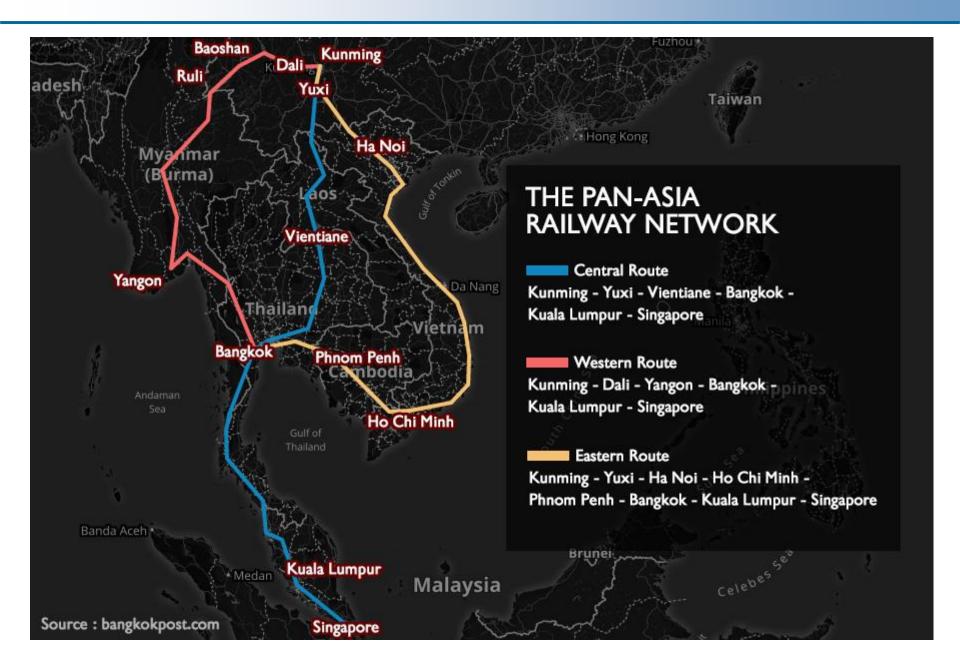

#### **High Speed Train from China to Singapore**

### **OBOR High Speed Rail Project in Laos**