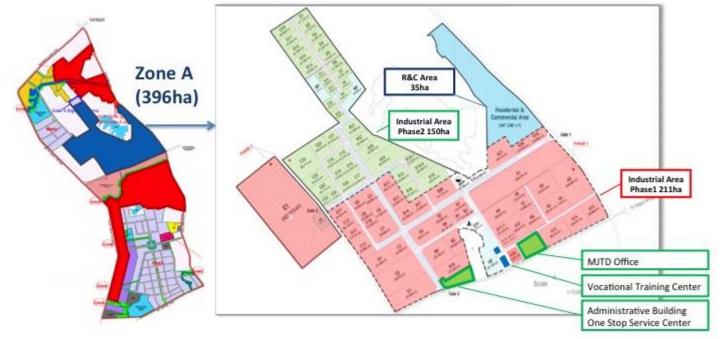

lok
- 17. Bridge across Ko Lok River 3, Bu Ke Ta
- 18. Nathawi-Ban Pra Kop
- 19. Kuan Sa Taw-Wang Pra Chan

#### Thailand - Myanmar (8 projects)

- 20. Phu Nam Ron Thailand-Myanmar border
- 21. Kanchanaburi Dawei
- 22. Friendship Bridge (Mae Sot)
- 23. Friendship Bridge 2(Mae Sot)
- 24. Myawaddy Dawna Foothill
- 25. Dwana foot print Kawkareik
- 26. Kawkareik Thaton
- 27. Friendship Bridge (Mae Sai)

### Thai Laos Friendship Bridge III - Nakorn Phanom



### Thai Laos Friendship Bridge IV - Chiang Rai





### Opening more permanent custom points at the border areas





#### ... establish new economic zones along our border areas



# The Emerging Regional Supply Chains Example: Minibea Cambodia



### Nikon also relocated some of its manufacturing to Savan Park



#### **Thilawa SEZ**





#### **Thilawa SEZ**





## **New Motorways**



# **Bang Pa-in – Korat Motorway**



# **Bang Pa-in – Korat Motorway**



#### **Key Projects: Road Network**



# **New Railways**

#### **Double Track Construction 1st Phase**

| From - To                         | Distance<br>(KM) | Amount<br>(Mill. USD) |
|-----------------------------------|------------------|-----------------------|
| Chachoengsao – Kaeng Khoi         | 106              | 360                   |
| Lop Buri - Nakhonsawan            | 118              | 420                   |
| Map Kabao – Thanon Chira Junction | 132              | 370                   |
| Thanon Chira Junction - Khonkaen  | 185              | 410                   |
| Nakhonpathom - Hauhin             | 165              | 530                   |
|