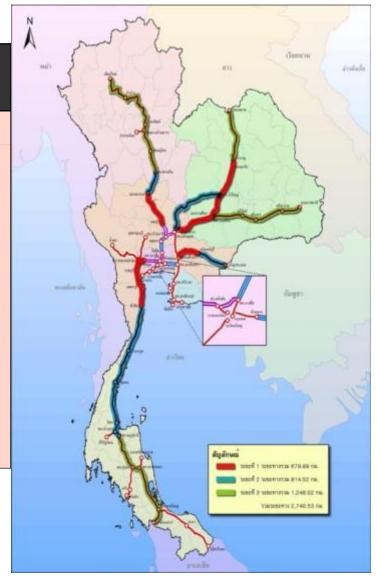

#### **Double Track Construction 1st Phase**

| From - To                         | Distance<br>(KM) | Amount<br>(Mill. USD) |
|-----------------------------------|------------------|-----------------------|
| Chachoengsao – Kaeng Khoi         | 106              | 360                   |
| Lop Buri - Nakhonsawan            | 118              | 420                   |
| Map Kabao – Thanon Chira Junction | 132              | 370                   |
| Thanon Chira Junction - Khonkaen  | 185              | 410                   |
| Nakhonpathom - Hauhin             | 165              | 530                   |
| Prachuap Khiri Khan - Chumphon    | 167              | 500                   |
| Total                             | 873              | 2,590                 |

## **New Railways**