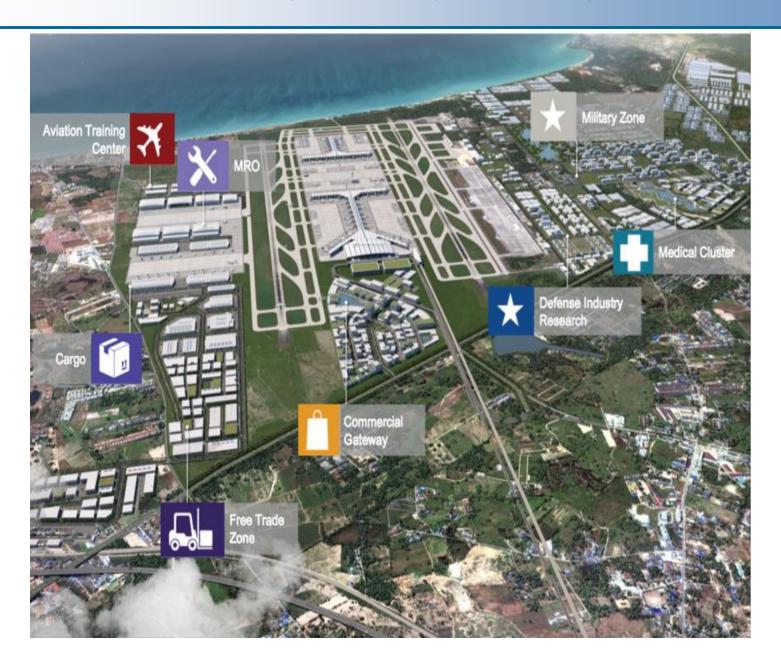

## **U-Tapao: Capital of Aviation & Aircraft Maintenance Industries**

# **U-tapao Airport City**