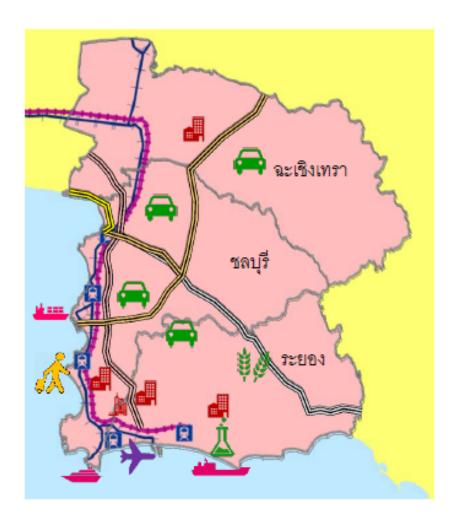

#### EEC - A New Logistic Hub for Indochina, AEC and Asia

A New Logistic Hub for Indochina, AEC and Asia

#### **Major Investment Projects in EEC**

- U-Tapao airport and aircraft maintenance
- Sattahip commercial seaport
- 3 Laem Chabang port phase#3
- 4 Map Ta Phut port phase#3
- High-speed train east route ####
- Double-track railway +++++
- 7 Highways and motorway
- 8 Aviation industry
- 9 Advanced petrochemical and biotechnology industries
- 10 Smart automobile, electronics, and robotics
- Agriculture processing
- 12 Tourism
- 13 Global Business Hub / Free Economic Zone
- 14 New Cities
- 15 Public Utilities