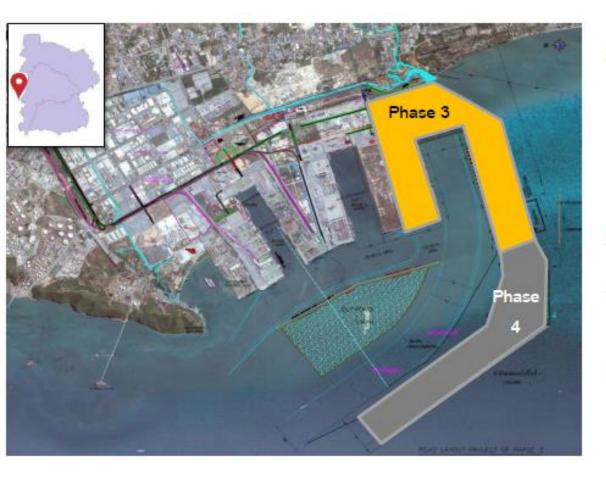

#### Laem Chabang => Transshipment port for Indochina

- Expansion to support growth
  - Accommodate containers from
     7 to 18 million TEU/year
  - Accommodate car export from
     1 to 3 million units/year
- Gateway for Indo-China
- Create Thailand's Tran-shipment business
- Move up from number 22 to rank within the world's Top 15 ports