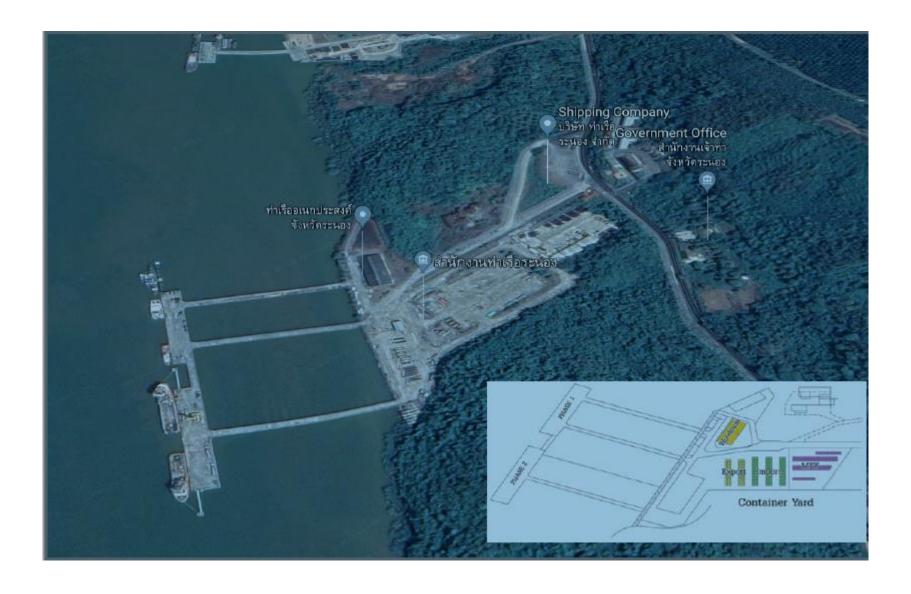

### **Ranong Port**

#### **Ranong Port's Upgrade**

<u>สร้าง</u>ท่าเทียบเรือที่ 3 และพื้นที่ รองรับตู้สินค้า

<u>ปรับปรุง</u>พื้นรองรับตู้สินค้า ณ ท่าเรือ ระนองเดิมให้เต็มพื้นที่