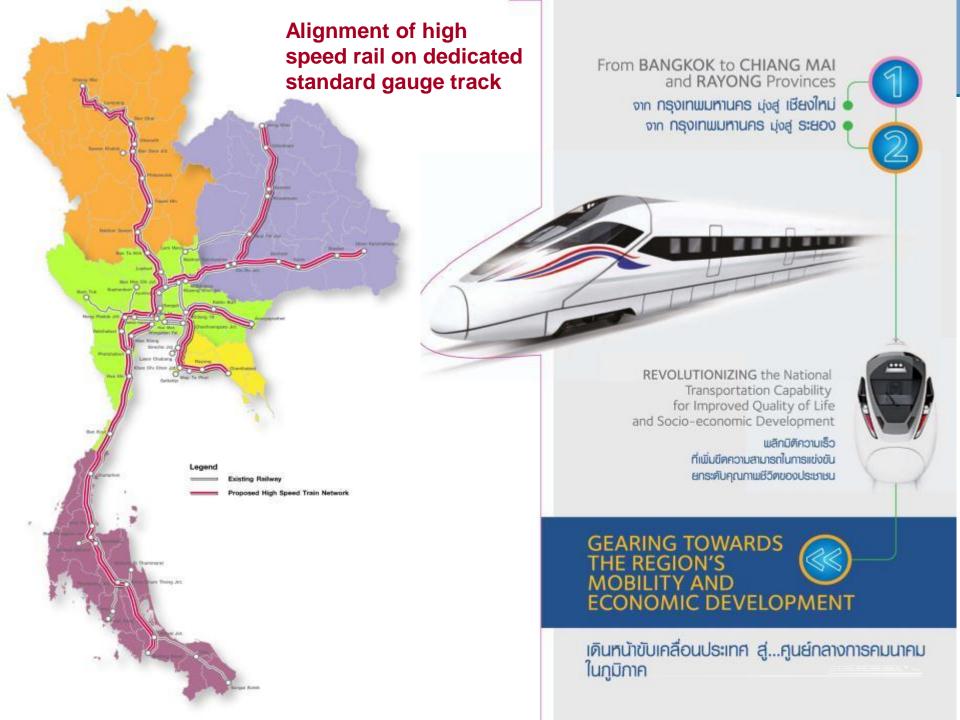

| Distance<br>(KM) | Amount<br>(Mill. USD) |
|-----------------------------------|------------------|-----------------------|
| Chachoengsao – Kaeng Khoi         | 106              | 360                   |
| Lop Buri - Nakhonsawan            | 118              | 420                   |
| Map Kabao – Thanon Chira Junction | 132              | 370                   |
| Thanon Chira Junction - Khonkaen  | 185              | 410                   |
| Nakhonpathom - Hauhin             | 165              | 530                   |
| Prachuap Khiri Khan - Chumphon    | 167              | 500                   |
| Total                             | 873              | 2,590                 |



## **New Railways**



## **New Tunnel for Dual Track**



## **New Dual Track**





## First phase of high speed train to link to OBOR



## **Expansion of Existing Airports as well as New Airports**



|                              | Port |
|------------------------------|------|
| Department of Civil Aviation | 28   |
| АОТ                          | 6    |
| Bangkok Airways              | 3    |
| Military                     | 1    |
| Total                        | 38   |



# **New Extension of Suvarnabhumi Airport**



# **New Extension of Suvarnabhumi Airport**



## **Future Extension of Suvarnabhumi Airport**



## **Future Extension of Suvarnabhumi Airport**





# **New tunnel under Chaopraya River**



# **New Subway Station**





# New Real Estate Projects in Bangkok – Icon Siam



# **New Observatory Deck**



# One Bangkok by TCC



# **Dusit Thani and