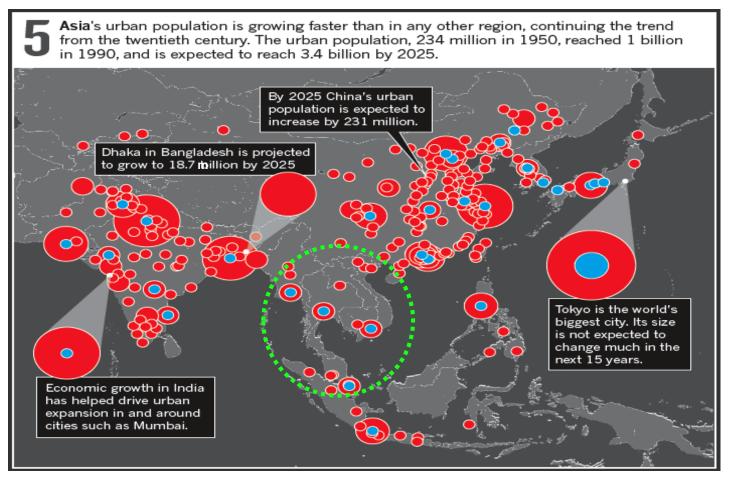

=> Transshipment port for Indochina



- Expansion to support growth
  - Accommodate containers from
     7 to 18 million TEU/year
  - Accommodate car export from
     1 to 3 million units/year
- Gateway for Indo-China
- Create Thailand's Tran-shipment business
- Move up from number 22 to rank within the world's Top 15 ports





#### Thailand's Western Gateway to Indian Ocean



### **Ranong Port**



#### **Ranong Port's Upgrade**



<u>สร้าง</u>ท่าเทียบเรือที่ 3 และพื้นที่ รองรับตู้สินค้า

<u>ปรับปรุง</u>พื้นรองรับตู้สินค้า ณ ท่าเรือ ระนองเดิมให้เต็มพื้นที่

#### **Southern Economic Corridor (SEC)**



# Great Transformation that Creates Great Business Opportunities

#### **Power Plant**



## **Hydro Power in Laos**



## **Hydro Power in Laos**



#### **New Urban Centers in Asia**





#### **New Urbanization**









#### **Phnom Phen**



## **City Mart - Yangon**



#### Palm Oil Plantation in Cambodia of ThaiBev



#### **Coffee Plantation in Laos of ThaiBev**