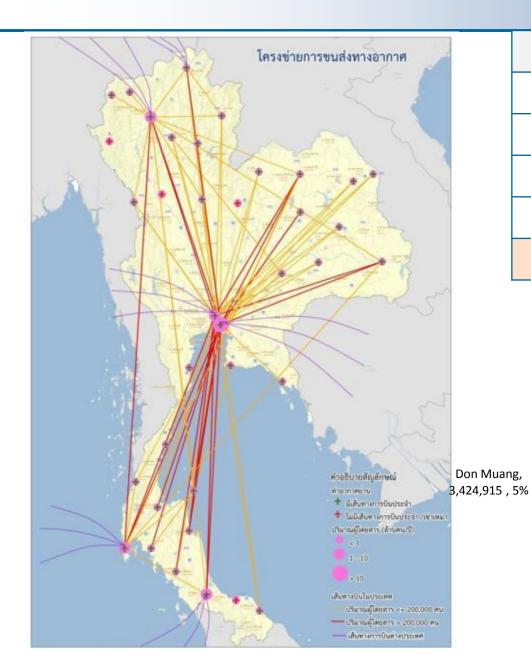

## **Expansion of Existing Airports as well as New Airports**

|                              | Port |
|------------------------------|------|
| Department of Civil Aviation | 28   |
| АОТ                          | 6    |
| Bangkok Airways              | 3    |
| Military                     | 1    |
| Total                        | 38   |