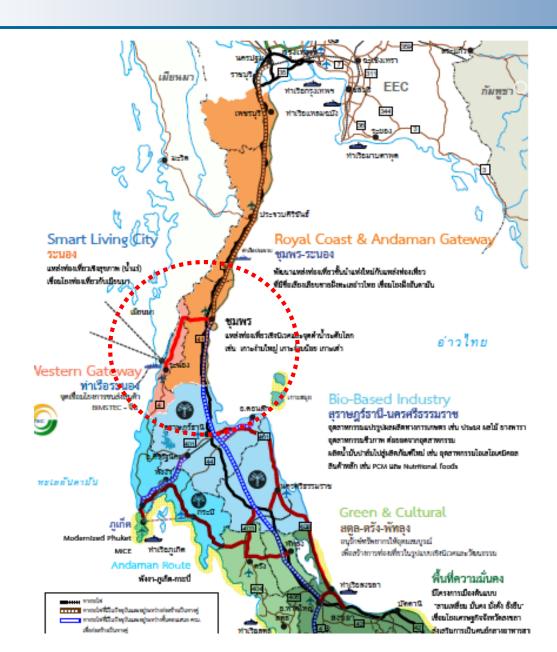

#### Thailand's Western Gateway to Indian Ocean

### **Ranong Port**

#### **Ranong Port's Upgrade**

<u>สร้าง</u>ท่าเทียบเรือที่ 3 และพื้นที่ รองรับตู้สินค้า

<u>ปรับปรุง</u>พื้นรองรับตู้สินค้า ณ ท่าเรือ ระนองเดิมให้เต็มพื้นที่

#### **Southern Economic Corridor (SEC)**