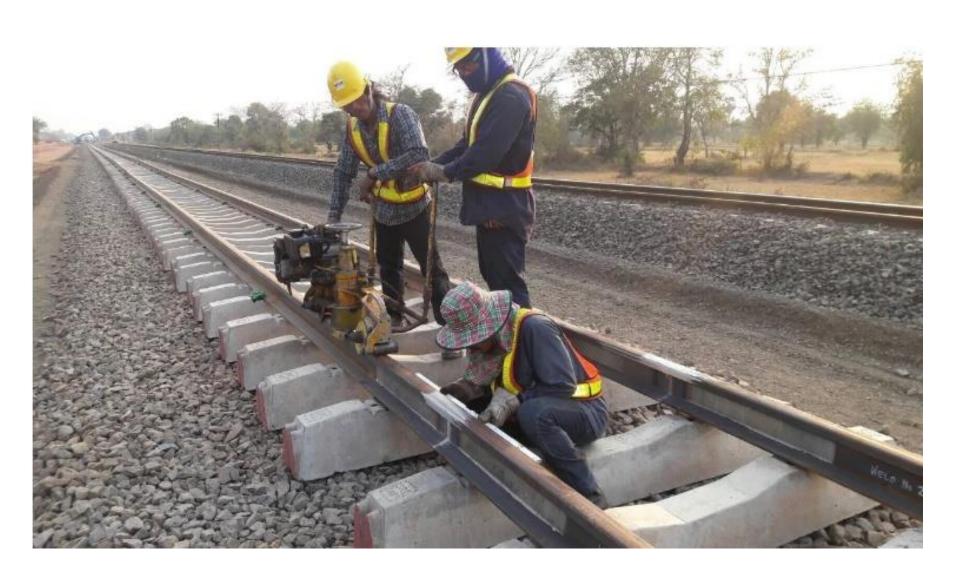

| Distance<br>(KM) | Amount<br>(Mill. USD) |
|-----------------------------------|------------------|-----------------------|
| Chachoengsao – Kaeng Khoi         | 106              | 360                   |
| Lop Buri - Nakhonsawan            | 118              | 420                   |
| Map Kabao – Thanon Chira Junction | 132              | 370                   |
| Thanon Chira Junction - Khonkaen  | 185              | 410                   |
| Nakhonpathom - Hauhin             | 165              | 530                   |
| Prachuap Khiri Khan - Chumphon    | 167              | 500                   |
| Total                             | 873              | 2,590                 |



## **New Railways**



## **New Tunnel for Dual Track**



## **New Dual Track**





## First phase of high speed train to link to OBOR



## **Expansion of Existing Airports as well as New Airports**



|                              | Port |
|------------------------------|------|
| Department of Civil Aviation | 28   |
| АОТ                          | 6    |
| Bangkok Airways              | 3    |
| Military                     | 1    |
| Total                        | 38   |



# **New Extension of Suvarnabhumi Airport**



# **New Extension of Suvarnabhumi Airport**



## **Future Extension of Suvarnabhumi Airport**



## **Future Extension of Suvarnabhumi Airport**





# **New tunnel under Chaopraya River**



# **New Subway Station**





# New Real Estate Projects in Bangkok – Icon Siam



# **New Observatory Deck**



# One Bangkok by TCC



# **Dusit Thani a