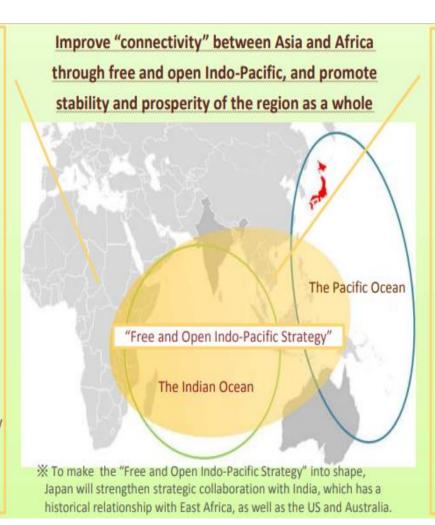

### Japan's Indo Pacific Policy

### **Japan's Indo Pacific Policy**

Japan will assist expanding infrastructure development, trade and investment, and enhance business environment and human development in the areas from East Asia, as a starting-point, to the 9 Middle East and Africa.