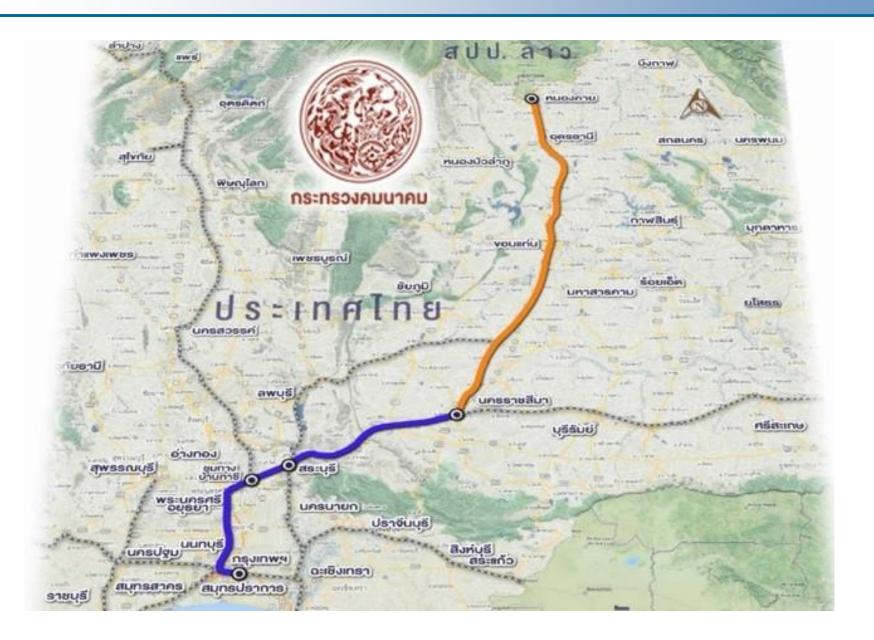

ll. USD) |
|-----------------------------------|------------------|-----------------------|
| Chachoengsao – Kaeng Khoi         | 106              | 360                   |
| Lop Buri - Nakhonsawan            | 118              | 420                   |
| Map Kabao – Thanon Chira Junction | 132              | 370                   |
| Thanon Chira Junction - Khonkaen  | 185              | 410                   |
| Nakhonpathom - Hauhin             | 165              | 530                   |
| Prachuap Khiri Khan - Chumphon    | 167              | 500                   |
| Total                             | 873              | 2,590                 |



## **New Railways**



## **New Tunnel for Dual Track**



## **New Dual Track**





## First phase of high speed train to link to OBOR



## **Expansion of Existing Airports as well as New Airports**



|                              | Port |
|------------------------------|------|
| Department of Civil Aviation | 28   |
| АОТ                          | 6    |
| Bangkok Airways              | 3    |
| Military                     | 1    |
| Total                        | 38   |



# **New Extension of Suvarnabhumi Airport**



# **New Extension of Suvarnabhumi Airport**



## **Future Extension of Suvarnabhumi Airport**



## **Future Extension of Suvarnabhumi Airport**





# **New tunnel under Chaopraya River**



# **New Subway Station**





# New Real Estate Projects in Bangkok – Icon Siam



# **New Observatory Deck**



# One Bangkok by TCC



# **Dusit Thani and Central Group**



# **Thailand Super Tower**



## M