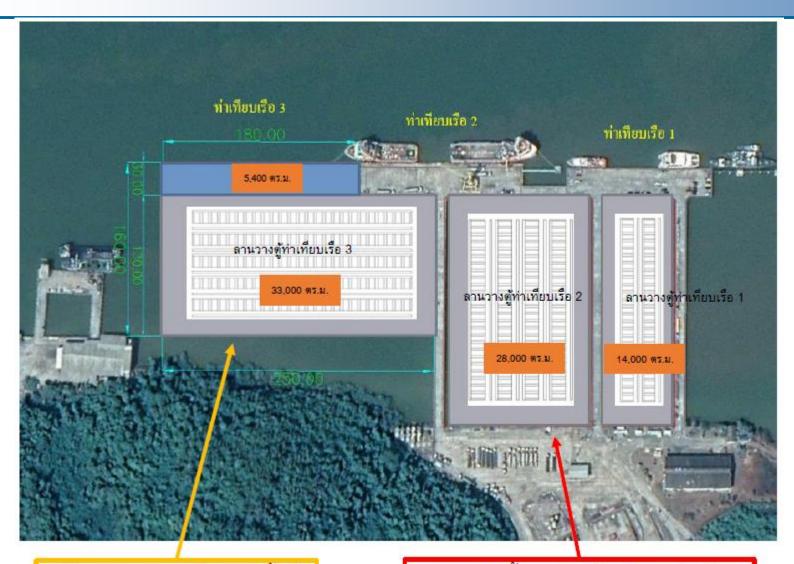

#### **Ranong Port's Upgrade**

<u>สร้าง</u>ท่าเทียบเรือที่ 3 และพื้นที่ รองรับตู้สินค้า

<u>ปรับปรุง</u>พื้นรองรับตู้สินค้า ณ ท่าเรือ ระนองเดิมให้เต็มพื้นที่