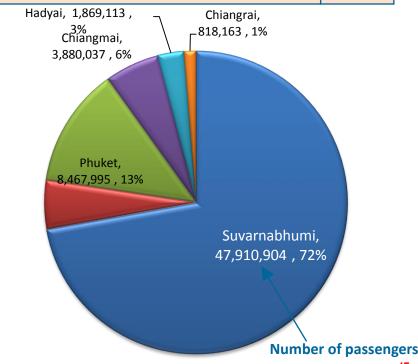

## **Expansion of Existing Airports as well as New Airports**

|                              | Port |
|------------------------------|------|
| Department of Civil Aviation | 28   |
| АОТ                          | 6    |
| Bangkok Airways              | 3    |
| Military                     | 1    |
| Total                        | 38   |