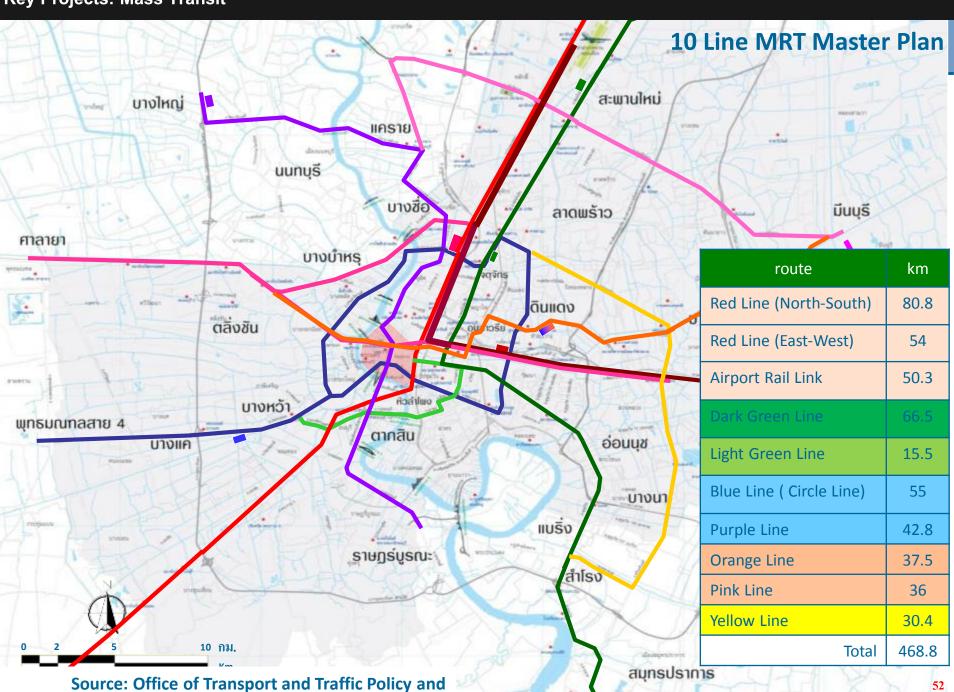

| 500                   |
| Total                             | 873              | 2,590                 |



## **New Railways**



## **New Tunnel for Dual Track**



## **New Dual Track**





## First phase of high speed train to link to OBOR



## **Expansion of Existing Airports as well as New Airports**



|                              | Port |
|------------------------------|------|
| Department of Civil Aviation | 28   |
| АОТ                          | 6    |
| Bangkok Airways              | 3    |
| Military                     | 1    |
| Total                        | 38   |



# **New Extension of Suvarnabhumi Airport**



# **New Extension of Suvarnabhumi Airport**



## **Future Extension of Suvarnabhumi Airport**



## **Future Extension of Suvarnabhumi Airport**





# **New tunnel under Chaopraya River**



# **New Subway Station**





# New Real Estate Projects in Bangkok – Icon Siam



# **New Observatory Deck**



# One Bangkok by TCC



# **Dusit Thani and Central Group**



# **Thailand Super Tower**



## Makkasan



#### Makkasan



# **Bang Sue Grand Station**



# **Bang Sue Grand Station**



EEC as the Premier Gateway to ASIA

#### EEC - A New Logistic Hub for Indochina, AEC and Asia



A New Logistic Hub for Indochina, AEC and Asia

#### **Major Investment Projects in EEC**



- U-Tapao airport and aircraft maintenance
- Sattahip commercial seaport
- 3 Laem Chabang port phase#3
- 4 Map Ta Phut port phase#3
- High-speed train east route ####
- Double-track railway +++++
- 7 Highways and motorway
- 8 Aviation industry
- 9 Advanced petroch