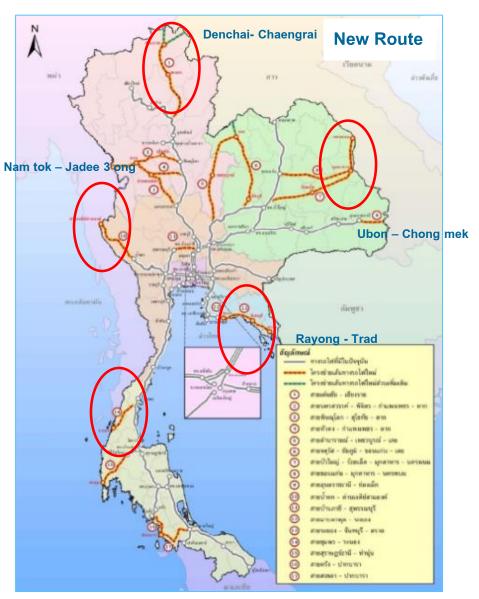

#### **Double Track Construction 1st Phase**

| From - To                         | Distance<br>(KM) | Amount<br>(Mill. USD) |
|-----------------------------------|------------------|-----------------------|
| Chachoengsao – Kaeng Khoi         | 106              | 360                   |
| Lop Buri - Nakhonsawan            | 118              | 420                   |
| Map Kabao – Thanon Chira Junction | 132              | 370                   |
| Thanon Chira Junction - Khonkaen  | 185              | 410                   |
| Nakhonpathom - Hauhin             | 165              | 530                   |
| Prachuap Khiri Khan - Chumphon    | 167              | 500                   |
| Total                             | 873              | 2,590                 |



## **New Railways**



## **New Tunnel for Dual Track**



## **New Dual Track**





## First phase of high speed train to link to OBOR



## **Expansion of Existing Airports as well as New Airports**



|                              | Port |
|------------------------------|------|
| Department of Civil Aviation | 28   |
| АОТ                          | 6    |
| Bangkok Airways              | 3    |
| Military                     | 1    |
| Total                        | 38   |



# **New Extension of Suvarnabhumi Airport**



# **New Extension of Suvarnabhumi Airport**



## **Future Extension of Suvarnabhumi Airport**



## **Future Extension of Suvarnabhumi Airport**





# **New tunnel under Chaopraya River**



# **New Subway Station**





# New Real Estate Projects in Bangkok – Icon Siam



# **New Ob