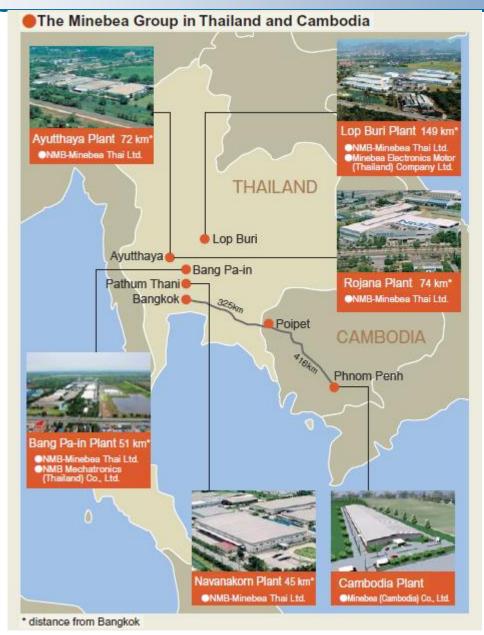

jects)

- 15. Bridge across Kolok River, Tak Bai
- 16. Bridge across Ko Lok River 2, Sungai Kolok
- 17. Bridge across Ko Lok River 3, Bu Ke Ta
- 18. Nathawi-Ban Pra Kop
- 19. Kuan Sa Taw-Wang Pra Chan

#### Thailand - Myanmar (8 projects)

- 20. Phu Nam Ron Thailand-Myanmar border
- 21. Kanchanaburi Dawei
- 22. Friendship Bridge (Mae Sot)
- 23. Friendship Bridge 2(Mae Sot)
- 24. Myawaddy Dawna Foothill
- 25. Dwana foot print Kawkareik
- 26. Kawkareik Thaton
- 27. Friendship Bridge (Mae Sai)

### Thai Laos Friendship Bridge III - Nakorn Phanom



### Thai Laos Friendship Bridge IV - Chiang Rai





### Opening more permanent custom points at the border areas





#### ... establish new economic zones along our border areas



# The Emerging Regional Supply Chains Example: Minibea Cambodia



### Nikon also relocated some of its manufacturing to Savan Park



#### **Thilawa SEZ**





#### **Thilawa SEZ**





## **New Motorways**



# **Bang Pa-in – Korat Motorway**



# **Bang Pa-in – Korat Motorway**



#### **Key Projects: Road Network**



# **New Railways**

#### **Double Track Construction 1st Phase**

| From - To                         | Distance<br>(KM) | Amount<br>(Mill. USD) |
|-----------------------------------|------------------|-----------------------|
| Chachoengsao – Kaeng Khoi         | 106              | 360                   |
| Lop Buri - Nakhonsawan            | 118              | 420                   |
| Map Kabao – Thanon Chira Junction | 132              | 370                   |
| Thanon Chira Junction - Khonkaen  | 185              | 410