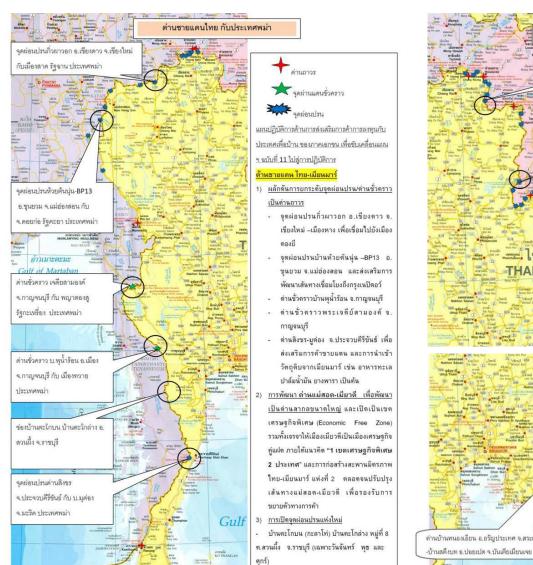

#### Thailand - Lao PDR (11 projects)

- 1. Friendship Bridge 4 (Chiang Khong-Huay Sai)
- 2. R3A in Laos
- 3. Huay Kon Pak Beng
- 4. Hinhway No. 13 North Sang Kha Lok
- 5. Phu Du Pak Lai
- 6. Highway No. 11 Lao PDR
- 7. Bridge across Huang River, Tha Li, Loei
- 8. Friendship Bridge 1 (Nong Khai-Thanaleng)
- 9. Road access Ban Woen Tai Pier
- 10. Friendship Bridge 3 (Nakhon Panom-Kham Mouane)
- 11. Friendship Bridge 2 (Mukdahan-Savannakhet)

### Opening more permanent custom points at the border areas

#### ... establish new economic zones along our border areas