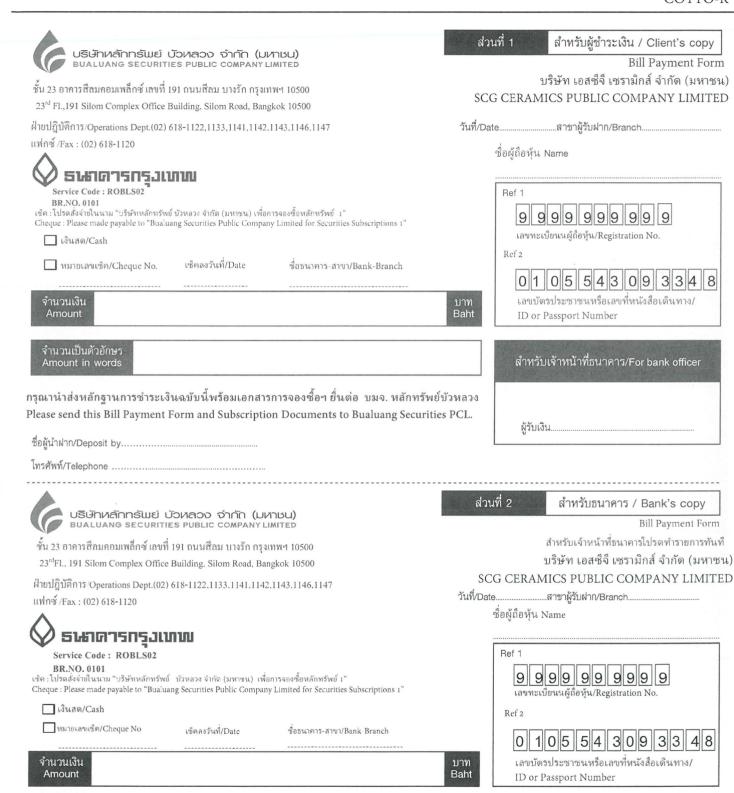

4. Payment

• Subscription for full entitlement or less than or excess than the entitlement, please make payment by bill payment on

November 29, 2023 – December 4, 2023 before 12:00 hours. which NVDR holders shall made payable to " Bualuang

Securities Public Company Limited for Securities Subscriptions 1" BANGKOK BANK PUBLIC COMPANY LTD.

Account number ROBLS02.

The check, cashier check, and drafts must be specified date and deposited no later than December 1, 2023 before 12:00

hours and collectable through clearing house in Bangkok within 1 business day.

5. If NVDR holders fail to exercise their rights or make a payment within the allotted time schedule, or the check or cashier check is

สำหรับเจ้าหน้าที่ธนาคาร/For bank officer

ผู้รับเงิน....

จำนวนเป็นตัวอักษร

Amount in words

ชื่อผู้นำฝาก/Deposit by.....

โทรศัพท์/Telephone .....